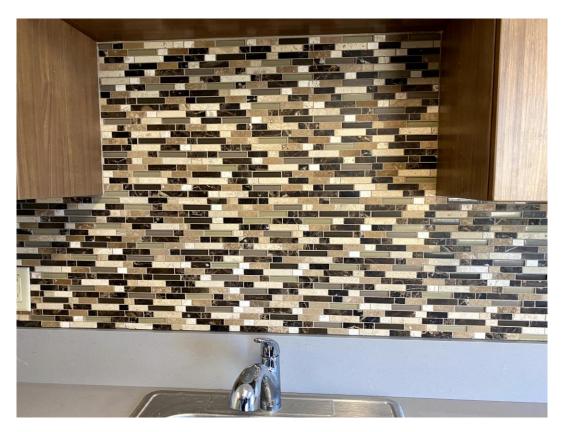

#### Week of February 22

- o Installing backsplash tile in the training room.
- Installing day room backsplash tile.
- Working on final painting and sallyport doors and frames and sanding floor for sealer.
- Sealing the outbuilding floors, sanding sallyport flooring and electrical room and mechanical room.
- o Sealing sallyport floors and continue touch up paint.
- Continue to paint detention area.

Backsplash Tile Completed in the Day Room

Backsplash Tile in the Training Room Kitchenette

Radio Tower Installation

Privacy Screen on Fence Installed

Conference Room Furniture Installed

Office Furniture Installed