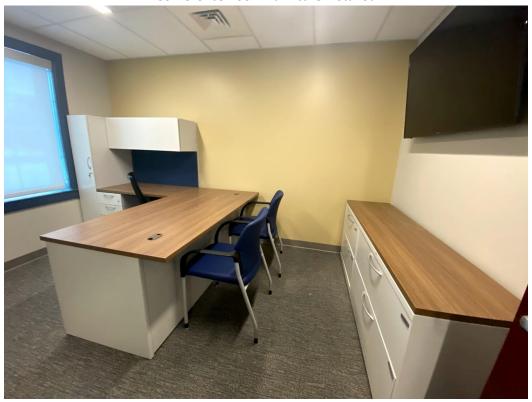

Backsplash Tile Completed in the Day Room

Backsplash Tile in the Training Room Kitchenette

Radio Tower Installation

Privacy Screen on Fence Installed

Conference Room Furniture Installed

Office Furniture Installed