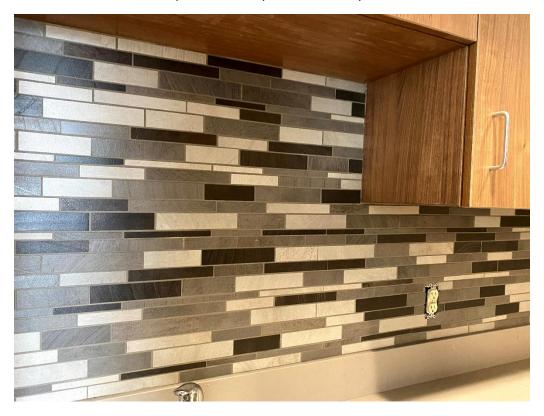

#### Week of February 22

- o Installing backsplash tile in the training room.
- Installing day room backsplash tile.
- Working on final painting and sallyport doors and frames and sanding floor for sealer.
- Sealing the outbuilding floors, sanding sallyport flooring and electrical room and mechanical room.
- o Sealing sallyport floors and continue touch up paint.
- Continue to paint detention area.

Backsplash Tile Completed in the Day Room

Backsplash Tile in the Training Room Kitchenette

Radio Tower Installation

Privacy Screen on Fence Installed

Conference Room Furniture Installed

Office Furniture Installed