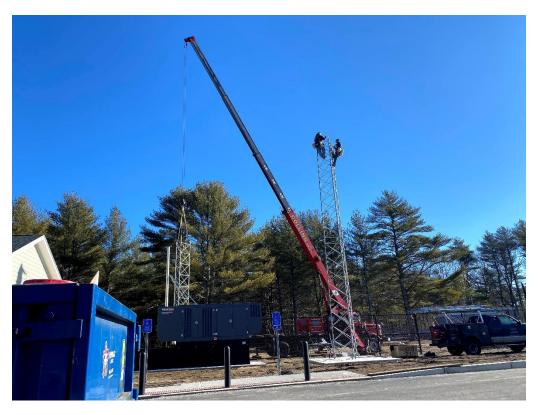

Backsplash Tile Completed in the Day Room

Backsplash Tile in the Training Room Kitchenette

Radio Tower Installation

Privacy Screen on Fence Installed

Conference Room Furniture Installed

Office Furniture Installed