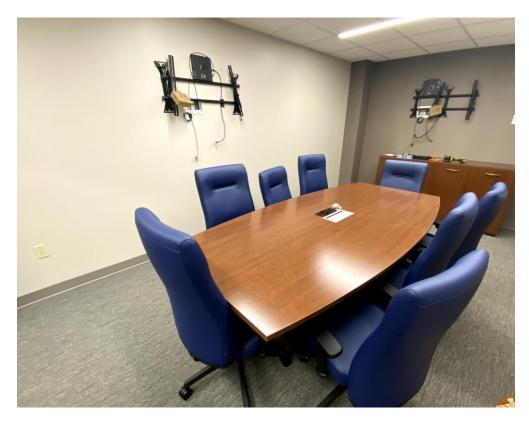

Backsplash Tile Completed in the Day Room

Backsplash Tile in the Training Room Kitchenette

Radio Tower Installation

Privacy Screen on Fence Installed

Conference Room Furniture Installed

Office Furniture Installed