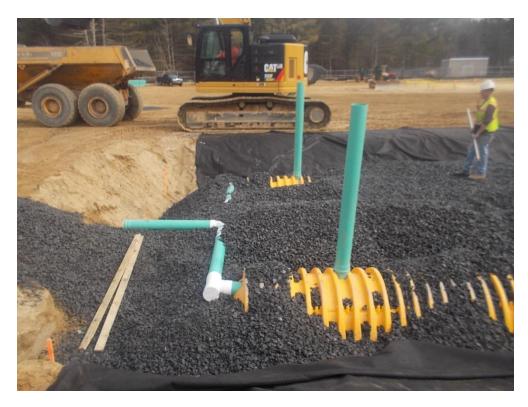

# Week of February 24

- Frank Corp Environmental Services on site to remove the recently discovered underground steel tanks (2). The large tank was found to be empty & dry, the smaller tank contained approx. 200 gallons of old petroleum product which was pumped out into 55 gal. drums and removed from the site. Both tanks were excavated and set on grade where they were examined by the Env. Scientist & Carver Fire Chief. Soils around the tanks did not appear to contain petroleum product, soil samples tested on site by the scientist were negative. Approval was given by the Fire chief to remove the tanks from the site, tanks were loaded onto flat bed and trucked away.
- Continued with misc. site work (moving dirt, grading of site) while waiting for the tanks to be tested & removed from the site. Layout of sand infiltration bed # 3 (SIB#3) completed and excavation started.
- Continued with installation of sand infiltration bed # 3 (SIB#3). Completed excavation and installed 6" stone base. Fabric set in place and chambers installed as were the observation risers and 6" PVC manifolds w/ inlets per plan. Stone backfill to six inches above the top of the chambers, covered with fabric topped w/ approx. 18" of sand in two lifts, compacted with drum roller. Raised the site elevation using stockpiled material on site. Material was then graded and compacted with the drum roller.