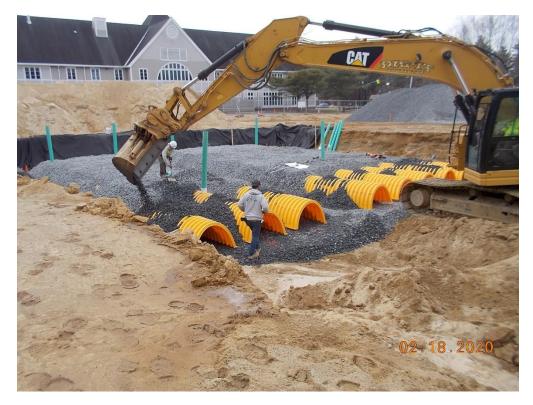

# Week of February 10

- Completed layout of subsurface infiltration bed #2.
- Excavated entire area of the bed and completed.
- Installation of the 6" stone base.
- Fabric installed at the south end per the plan detail.
- Put down the fabric (scour pad) for the inlets at south end.
- Started to install the chambers at the south end.

## Week of February 17

- Continued with the installation of subsurface infiltration bed # 2.
- Chambers were installed, stone was backfilled to 18" above the top of the chambers.
- Inspection risers installed as was the 12" HDPE manifolds including drainage inlets.
- System was covered with fabric and backfill started.
- Completed backfill & compaction of SIB # 2 using 9 ton drum roller.
- Laid out SIB # 3, started excavation and discovered an existing underground steel tank measuring 6'W X 24'L. Stopped work in this area and moved to the location of SIB #1.

• Completed installation of the chambers for SIB # 1, stone backfilled to 6" above the top of the chambers, 12" HDPE manifold installed, inspection risers installed and fabric cover over the entire bed. Sand cover in three 9" lifts, compacted with the drum roller.