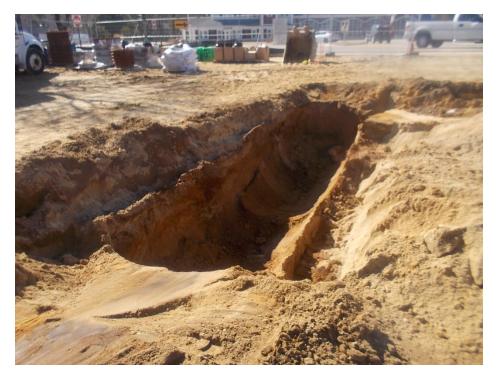

# **GENERAL COMMENTARY OF MONTHLY PROGRESS**

During the month of February, the site had been cleared and perimeter fence was installed around entire site along with silt fence and filter socks. Stone was delivered and stockpiled on site. Due to a few rainy days, the site contractor (Dig-It Construction) arrived on site on 2/13. Activity on site for the remainder of February included survey work / control points; three stormwater infiltration beds were completed per plan. Compaction testing on the backfill material was conducted by Briggs Engineering & Testing as required. Soil samples were sent to Briggs for proctors and sieve analysis. Two underground storage tanks were found during site excavation which were then removed by the Town. Dave Siedentopf (Town of Carver) coordinated the permits and removal of the tanks by Frank Corp. Environmental Services. A few inspections were conducted by the Carver Fire Chief. Soil samples in the area of the tanks were tested by Riverhawk Environmental and found to be negative for petroleum or any other hazardous materials. The site was cleared to resume work. Site trailers were delivered and established, and Eversource was on site to connect temp power. The site subcontractor started installation of the stormwater drainage structures and piping as well as sanitary piping. Building layout and excavation for the building footings and foundations will begin in early March.

## Week of February 17

- Continued with the installation of subsurface infiltration bed # 2.
- Chambers were installed, stone was backfilled to 18" above the top of the chambers.
- Inspection risers installed as was the 12" HDPE manifolds including drainage inlets.
- System was covered with fabric and backfill started.
- Completed backfill & compaction of SIB # 2 using 9 ton drum roller.
- Laid out SIB # 3, started excavation and discovered an existing underground steel tank measuring 6'W X 24'L. Stopped work in this area and moved to the location of SIB #1.

# Week of February 24

- Frank Corp Environmental Services on site to remove the recently discovered underground steel tanks (2). The large tank was found to be empty & dry, the smaller tank contained approx. 200 gallons of old petroleum product which was pumped out into 55 gal. drums and removed from the site. Both tanks were excavated and set on grade where they were examined by the Env. Scientist & Carver Fire Chief. Soils around the tanks did not appear to contain petroleum product, soil samples tested on site by the scientist were negative. Approval was given by the Fire chief to remove the tanks from the site, tanks were loaded onto flat bed and trucked away.
- Continued with misc. site work (moving dirt, grading of site) while waiting for the tanks to be tested & removed from the site. Layout of sand infiltration bed # 3 (SIB#3) completed and excavation started.
- Continued with installation of sand infiltration bed # 3 (SIB#3). Completed excavation and installed 6" stone base. Fabric set in place and chambers installed as were the observation risers and 6" PVC manifolds w/ inlets per plan. Stone backfill to six inches above the top of the chambers, covered with fabric topped w/ approx. 18" of sand in two lifts, compacted with drum roller. Raised the site elevation using stockpiled material on site. Material was then graded and compacted with the drum roller.