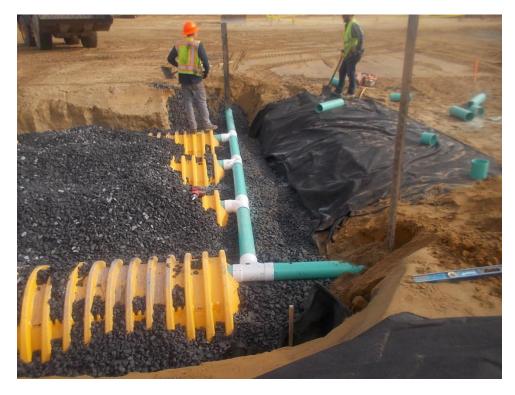

## Week of February 17

- Continued with the installation of subsurface infiltration bed # 2.
- Chambers were installed, stone was backfilled to 18" above the top of the chambers.
- Inspection risers installed as was the 12" HDPE manifolds including drainage inlets.
- System was covered with fabric and backfill started.
- Completed backfill & compaction of SIB # 2 using 9 ton drum roller.
- Laid out SIB # 3, started excavation and discovered an existing underground steel tank measuring 6'W X 24'L. Stopped work in this area and moved to the location of SIB #1.

• Completed installation of the chambers for SIB # 1, stone backfilled to 6" above the top of the chambers, 12" HDPE manifold installed, inspection risers installed and fabric cover over the entire bed. Sand cover in three 9" lifts, compacted with the drum roller.