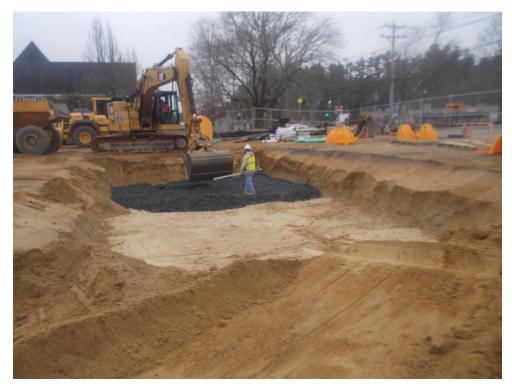

# Week of February 10

- Completed layout of subsurface infiltration bed #2.
- Excavated entire area of the bed and completed.
- Installation of the 6" stone base.
- Fabric installed at the south end per the plan detail.
- Put down the fabric (scour pad) for the inlets at south end.
- Started to install the chambers at the south end.

## Week of February 17

- Continued with the installation of subsurface infiltration bed # 2.
- Chambers were installed, stone was backfilled to 18" above the top of the chambers.
- Inspection risers installed as was the 12" HDPE manifolds including drainage inlets.
- System was covered with fabric and backfill started.
- Completed backfill & compaction of SIB # 2 using 9 ton drum roller.
- Laid out SIB # 3, started excavation and discovered an existing underground steel tank measuring 6'W X 24'L. Stopped work in this area and moved to the location of SIB #1.