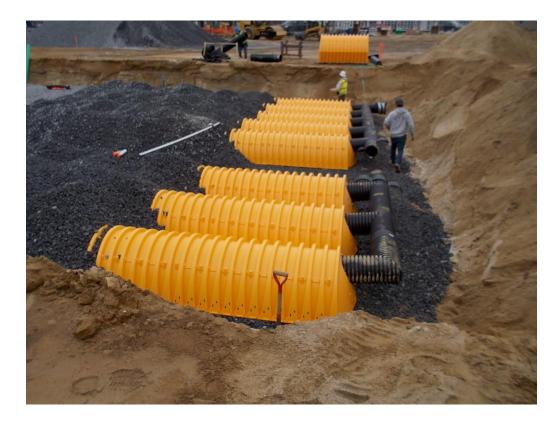

# Week of February 10

- Completed layout of subsurface infiltration bed #2.
- Excavated entire area of the bed and completed.
- Installation of the 6" stone base.
- Fabric installed at the south end per the plan detail.
- Put down the fabric (scour pad) for the inlets at south end.
- Started to install the chambers at the south end.

## Week of February 17

- Continued with the installation of subsurface infiltration bed # 2.
- Chambers were installed, stone was backfilled to 18" above the top of the chambers.
- Inspection risers installed as was the 12" HDPE manifolds including drainage inlets.
- System was covered with fabric and backfill started.
- Completed backfill & compaction of SIB # 2 using 9 ton drum roller.
- Laid out SIB # 3, started excavation and discovered an existing underground steel tank measuring 6'W X 24'L. Stopped work in this area and moved to the location of SIB #1.