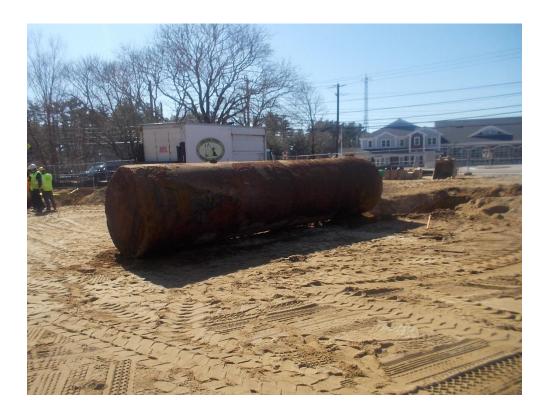

# **GENERAL COMMENTARY OF MONTHLY PROGRESS**

During the month of February, the site had been cleared and perimeter fence was installed around entire site along with silt fence and filter socks. Stone was delivered and stockpiled on site. Due to a few rainy days, the site contractor (Dig-It Construction) arrived on site on 2/13. Activity on site for the remainder of February included survey work / control points; three stormwater infiltration beds were completed per plan. Compaction testing on the backfill material was conducted by Briggs Engineering & Testing as required. Soil samples were sent to Briggs for proctors and sieve analysis. Two underground storage tanks were found during site excavation which were then removed by the Town. Dave Siedentopf (Town of Carver) coordinated the permits and removal of the tanks by Frank Corp. Environmental Services. A few inspections were conducted by the Carver Fire Chief. Soil samples in the area of the tanks were tested by Riverhawk Environmental and found to be negative for petroleum or any other hazardous materials. The site was cleared to resume work. Site trailers were delivered and established, and Eversource was on site to connect temp power. The site subcontractor started installation of the stormwater drainage structures and piping as well as sanitary piping. Building layout and excavation for the building footings and foundations will begin in early March.

## Week of February 17

- Continued with the installation of subsurface infiltration bed # 2.
- Chambers were installed, stone was backfilled to 18" above the top of the chambers.
- Inspection risers installed as was the 12" HDPE manifolds including drainage inlets.
- System was covered with fabric and backfill started.
- Completed backfill & compaction of SIB # 2 using 9 ton drum roller.
- Laid out SIB # 3, started excavation and discovered an existing underground steel tank measuring 6'W X 24'L. Stopped work in this area and moved to the location of SIB #1.

# Week of February 24

- Frank Corp Environmental Services on site to remove the recently discovered underground steel tanks (2). The large tank was found to be empty & dry, the smaller tank contained approx. 200 gallons of old petroleum product which was pumped out into 55 gal. drums and removed from the site. Both tanks were excavated and set on grade where they were examined by the Env. Scientist & Carver Fire Chief. Soils around the tanks did not appear to contain petroleum product, soil samples tested on site by the scientist were negative. Approval was given by the Fire chief to remove the tanks from the site, tanks were loaded onto flat bed and trucked away.
- Continued with misc. site work (moving dirt, grading of site) while waiting for the tanks to be tested & removed from the site. Layout of sand infiltration bed # 3 (SIB#3) completed and excavation started.
- Continued with installation of sand infiltration bed # 3 (SIB#3). Completed excavation and installed 6" stone base. Fabric set in place and chambers installed as were the observation risers and 6" PVC manifolds w/ inlets per plan. Stone backfill to six inches above the top of the chambers, covered with fabric topped w/ approx. 18" of sand in two lifts, compacted with drum roller. Raised the site elevation using stockpiled material on site. Material was then graded and compacted with the drum roller.