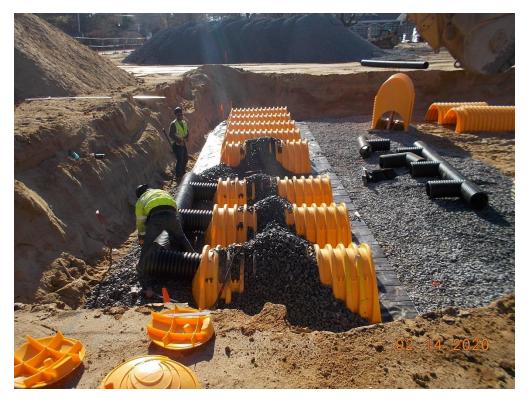

# Week of February 10

- Completed layout of subsurface infiltration bed #2.
- Excavated entire area of the bed and completed.
- Installation of the 6" stone base.
- Fabric installed at the south end per the plan detail.
- Put down the fabric (scour pad) for the inlets at south end.
- Started to install the chambers at the south end.

## Week of February 17

- Continued with the installation of subsurface infiltration bed # 2.
- Chambers were installed, stone was backfilled to 18" above the top of the chambers.
- Inspection risers installed as was the 12" HDPE manifolds including drainage inlets.
- System was covered with fabric and backfill started.
- Completed backfill & compaction of SIB # 2 using 9 ton drum roller.
- Laid out SIB # 3, started excavation and discovered an existing underground steel tank measuring 6'W X 24'L. Stopped work in this area and moved to the location of SIB #1.

• Completed installation of the chambers for SIB # 1, stone backfilled to 6" above the top of the chambers, 12" HDPE manifold installed, inspection risers installed and fabric cover over the entire bed. Sand cover in three 9" lifts, compacted with the drum roller.