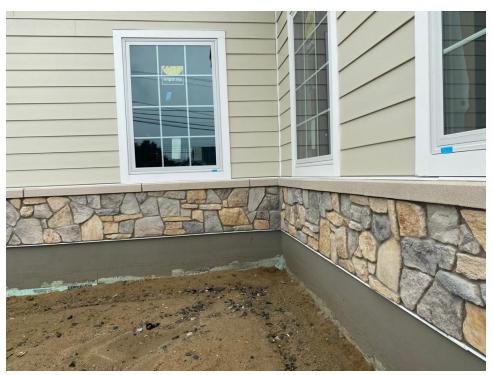

## Week of August 3

- o Continued CMU on corner columns of sally port around steel columns.
- Finished exterior mockup and wall cleanup/sanding.

## Week of August 17

- Continue wire lath for exterior masonry and finishing up the columns in the sally port.
- Continue sally port masonry at columns /plumbing.

Week of August 24

- Installing precast cap.
- o Installing cultured stone at west elevation.