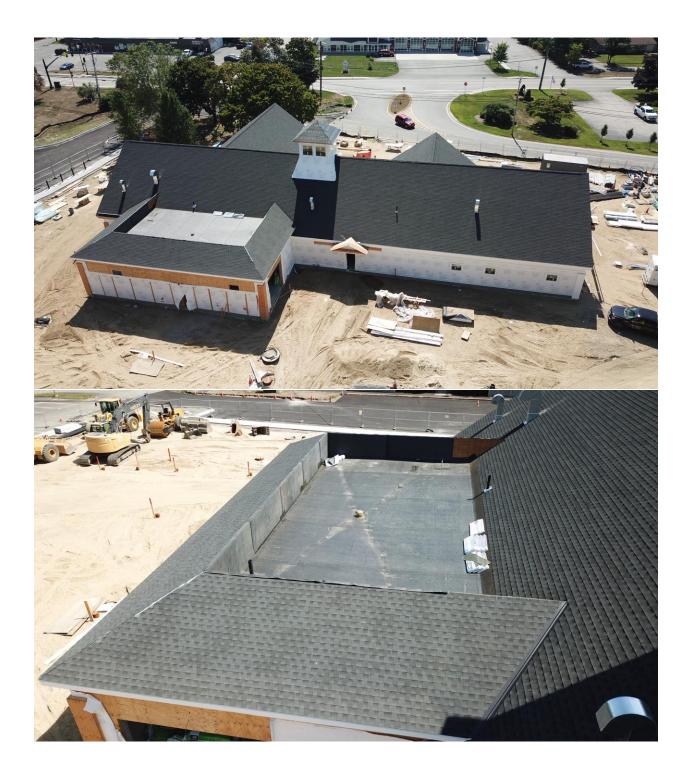

# **GENERAL COMMENTARY OF MONTHLY PROGRESS**

During the month of August, sitework continued with Dig-It installing the 30,000 gallon water storage tank with Mass Tank and Delta Mechanical. They also installed the fiberglass tight tank. They continued installation of site drainage structures and light pole bases as well. American Electrical continued installing exterior lights and receptacles, temporary lighting within the building, and continued grounding wire at the outbuilding. They also installed electrical boxes at the main entry, lobby, and within dispatch. LaPan continued in-wall plumbing rough. They also began underground piping from the Sally Port to the tight tank. They began piping insulation after all in-wall piping was approved. G&H installed goosenecks through the roof and began layout of the overhead ductwork. They began installing air handler units in the attic with associated ductwork. Commercial Masonry finalized their interior masonry and received the cultured stone for the masonry veneer at the exterior of the building. Barber Drywall continued the exterior soffits and plywood at the gables. They continued interior framing of stud walls and framing interior soffits. They set door frames and began sheet rocking the ceiling. Empire continued placing plywood on roof trusses and bracing. They continued installing the sub fascia on the exterior of the building. They also began installing shakes and cement board siding. They finished the PVC install at the corners of the building. Belcour finished the shingles at the slanted roof and finished the flat roof at the Sally Port. They also tied in shingles at the entry and installed felt at the gables. Tower continued the foundation coating and blocking throughout the building. S&S also returned to site to begin the fodundation footings and walls at the outbuilding. Briggs was on site to inspect the wood framing throughout the building and corrective work has been completed. The Town's Building Inspector visited for a progress walk-through in the beginning of August and found no issues. A Tyvek representative came to the site and reviewed all Tyvek details at the windows. Donnegan Systems and Tenesco both visited the site to review high density storage as well as WB Mason to coordinate furniture.

## Week of August 3

- Continued shingles at south side.
- Continue installing shingles on west exterior roof.
- Began TPO roof at sally port.

## Week of August 10

- Buttoning up the roof and installing felt. Continue side walls on the sally port roof.
- Working on shingles by sally port roof at the East exterior.

## Week of August 17

- Place rubber roofing at main entry roof.
- Continue front entry shingle tie in.

Week of August 24

• Installing shingles at soffit eyebrows on south side.