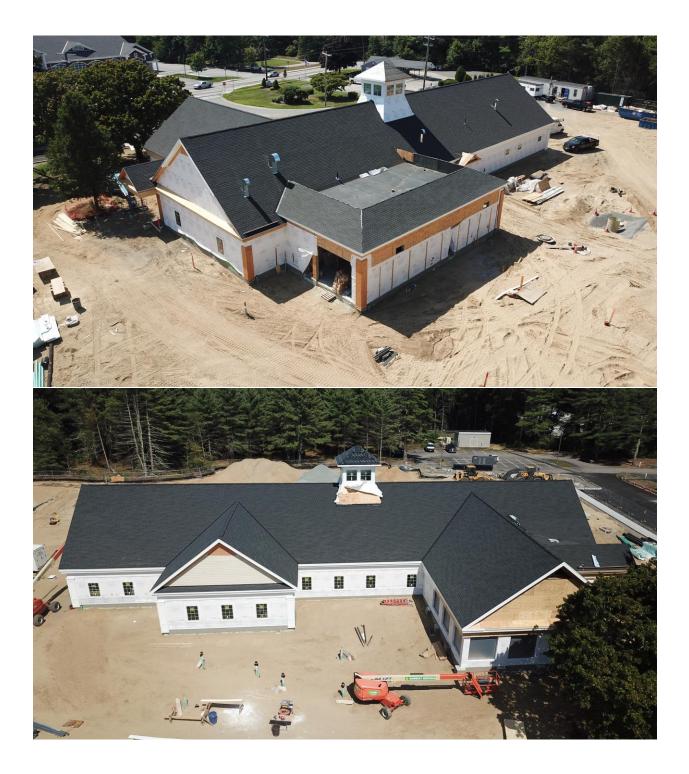

# **GENERAL COMMENTARY OF MONTHLY PROGRESS**

During the month of August, sitework continued with Dig-It installing the 30,000 gallon water storage tank with Mass Tank and Delta Mechanical. They also installed the fiberglass tight tank. They continued installation of site drainage structures and light pole bases as well. American Electrical continued installing exterior lights and receptacles, temporary lighting within the building, and continued grounding wire at the outbuilding. They also installed electrical boxes at the main entry, lobby, and within dispatch. LaPan continued in-wall plumbing rough. They also began underground piping from the Sally Port to the tight tank. They began piping insulation after all in-wall piping was approved. G&H installed goosenecks through the roof and began layout of the overhead ductwork. They began installing air handler units in the attic with associated ductwork. Commercial Masonry finalized their interior masonry and received the cultured stone for the masonry veneer at the exterior of the building. Barber Drywall continued the exterior soffits and plywood at the gables. They continued interior framing of stud walls and framing interior soffits. They set door frames and began sheet rocking the ceiling. Empire continued placing plywood on roof trusses and bracing. They continued installing the sub fascia on the exterior of the building. They also began installing shakes and cement board siding. They finished the PVC install at the corners of the building. Belcour finished the shingles at the slanted roof and finished the flat roof at the Sally Port. They also tied in shingles at the entry and installed felt at the gables. Tower continued the foundation coating and blocking throughout the building. S&S also returned to site to begin the fodundation footings and walls at the outbuilding. Briggs was on site to inspect the wood framing throughout the building and corrective work has been completed. The Town's Building Inspector visited for a progress walk-through in the beginning of August and found no issues. A Tyvek representative came to the site and reviewed all Tyvek details at the windows. Donnegan Systems and Tenesco both visited the site to review high density storage as well as WB Mason to coordinate furniture.

# **HOT ITEMS**

Communications Room 114 – JHA, CHA, Tower, and E911 coordinated the racks and set up the room. Water Storage Tank – 30,000-gallon tank was installed safely with a shoring system.