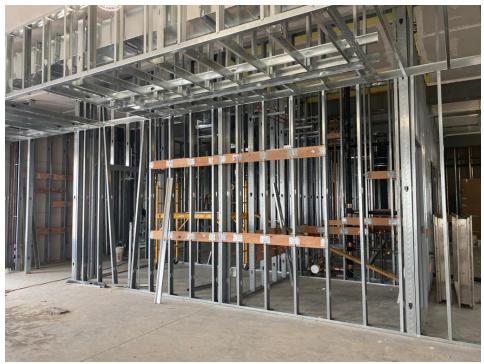

# Section 09 12 00 Gypsum Board Assemblies

Week of August 3

- Continued exterior soffits.
- Continue exterior soffits and sheet rocking ceilings on the interior.
- Continuing framing exterior soffits on north elevation.

## Week of August 10

- Placed plywood on gable end and continue training room soffit.
- Framing at corridor 110 masonry wall. Layout and framing Southwest of building: interview rooms, dispatch, break room.
- Interior framing of break room 111, dispatch 107, lobby 106.
- Finish Exterior soffit on west elevation.
- Installed sheet rock in mechanical room. High hat in sally port.

## Week of August 17

- Working on exterior soffit at south elevation and installing plywood at soffits at west elevation.
- Placing exterior soffit hanging at south elevation.
- Setting door frames. Exterior soffits at south elevation and canopy.
- Exterior soffits door frames & interior framing.