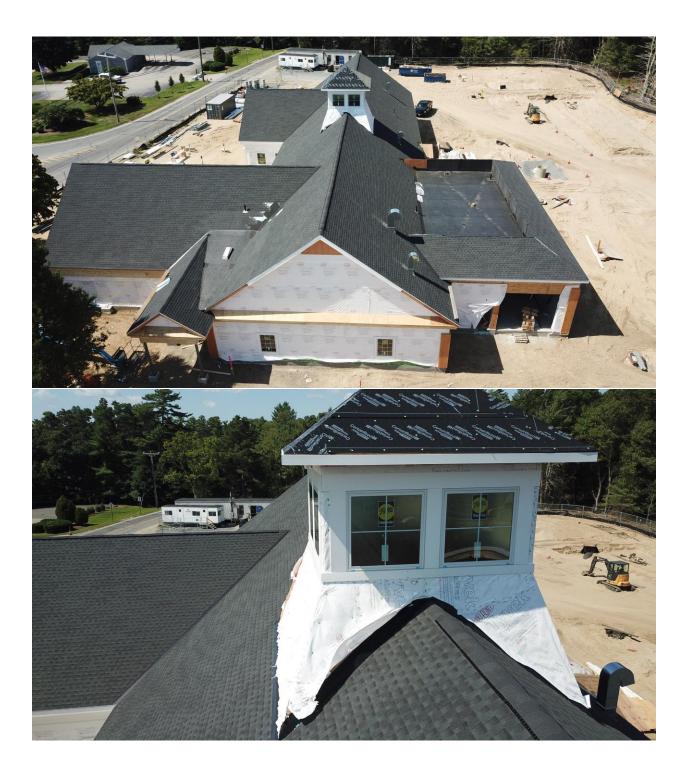

# **GENERAL COMMENTARY OF MONTHLY PROGRESS**

During the month of August, sitework continued with Dig-It installing the 30,000 gallon water storage tank with Mass Tank and Delta Mechanical. They also installed the fiberglass tight tank. They continued installation of site drainage structures and light pole bases as well. American Electrical continued installing exterior lights and receptacles, temporary lighting within the building, and continued grounding wire at the outbuilding. They also installed electrical boxes at the main entry, lobby, and within dispatch. LaPan continued in-wall plumbing rough. They also began underground piping from the Sally Port to the tight tank. They began piping insulation after all in-wall piping was approved. G&H installed goosenecks through the roof and began layout of the overhead ductwork. They began installing air handler units in the attic with associated ductwork. Commercial Masonry finalized their interior masonry and received the cultured stone for the masonry veneer at the exterior of the building. Barber Drywall continued the exterior soffits and plywood at the gables. They continued interior framing of stud walls and framing interior soffits. They set door frames and began sheet rocking the ceiling. Empire continued placing plywood on roof trusses and bracing. They continued installing the sub fascia on the exterior of the building. They also began installing shakes and cement board siding. They finished the PVC install at the corners of the building. Belcour finished the shingles at the slanted roof and finished the flat roof at the Sally Port. They also tied in shingles at the entry and installed felt at the gables. Tower continued the foundation coating and blocking throughout the building. S&S also returned to site to begin the fodundation footings and walls at the outbuilding. Briggs was on site to inspect the wood framing throughout the building and corrective work has been completed. The Town's Building Inspector visited for a progress walk-through in the beginning of August and found no issues. A Tyvek representative came to the site and reviewed all Tyvek details at the windows. Donnegan Systems and Tenesco both visited the site to review high density storage as well as WB Mason to coordinate furniture.

## Week of August 3

- Continued shingles at south side.
- Continue installing shingles on west exterior roof.
- Began TPO roof at sally port.

## Week of August 10

- Buttoning up the roof and installing felt. Continue side walls on the sally port roof.
- Working on shingles by sally port roof at the East exterior.

## Week of August 17

- Place rubber roofing at main entry roof.
- Continue front entry shingle tie in.

Week of August 24

• Installing shingles at soffit eyebrows on south side.