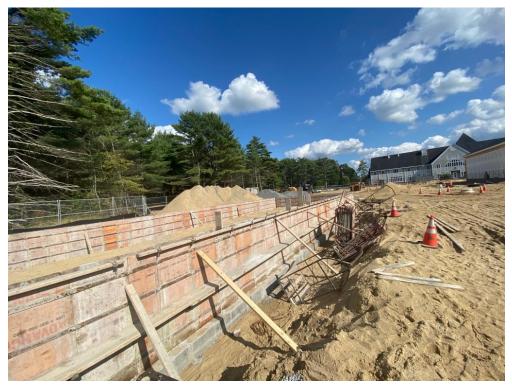

# **GENERAL COMMENTARY OF MONTHLY PROGRESS**

During the month of August, sitework continued with Dig-It installing the 30,000 gallon water storage tank with Mass Tank and Delta Mechanical. They also installed the fiberglass tight tank. They continued installation of site drainage structures and light pole bases as well. American Electrical continued installing exterior lights and receptacles, temporary lighting within the building, and continued grounding wire at the outbuilding. They also installed electrical boxes at the main entry, lobby, and within dispatch. LaPan continued in-wall plumbing rough. They also began underground piping from the Sally Port to the tight tank. They began piping insulation after all in-wall piping was approved. G&H installed goosenecks through the roof and began layout of the overhead ductwork. They began installing air handler units in the attic with associated ductwork. Commercial Masonry finalized their interior masonry and received the cultured stone for the masonry veneer at the exterior of the building. Barber Drywall continued the exterior soffits and plywood at the gables. They continued interior framing of stud walls and framing interior soffits. They set door frames and began sheet rocking the ceiling. Empire continued placing plywood on roof trusses and bracing. They continued installing the sub fascia on the exterior of the building. They also began installing shakes and cement board siding. They finished the PVC install at the corners of the building. Belcour finished the shingles at the slanted roof and finished the flat roof at the Sally Port. They also tied in shingles at the entry and installed felt at the gables. Tower continued the foundation coating and blocking throughout the building. S&S also returned to site to begin the fodundation footings and walls at the outbuilding. Briggs was on site to inspect the wood framing throughout the building and corrective work has been completed. The Town's Building Inspector visited for a progress walk-through in the beginning of August and found no issues. A Tyvek representative came to the site and reviewed all Tyvek details at the windows. Donnegan Systems and Tenesco both visited the site to review high density storage as well as WB Mason to coordinate furniture.

## **DIVISION 31 – EARTHWORK** Section 31 20 00 Earth Moving

Week of August 3

- Continue installing shoring system.
- Finalizing trench box and sub grade at corner.
- Set dead man and prep for crane.

## Week of August 10

- Removed shoring from tank area and back filled new tank.
- Excavating for wet well placement. Installing wet well.
- Installing shoring system for tank.
- Continue grading site and installing shoring system for the tank.

## Week of August 17

- Installing fiberglass tight tank and backfilling. Sub grading.
- Excavating and installed drain and catch basins.
- Continue installation of site drainage structures.
- Underground drainage for down spouts.