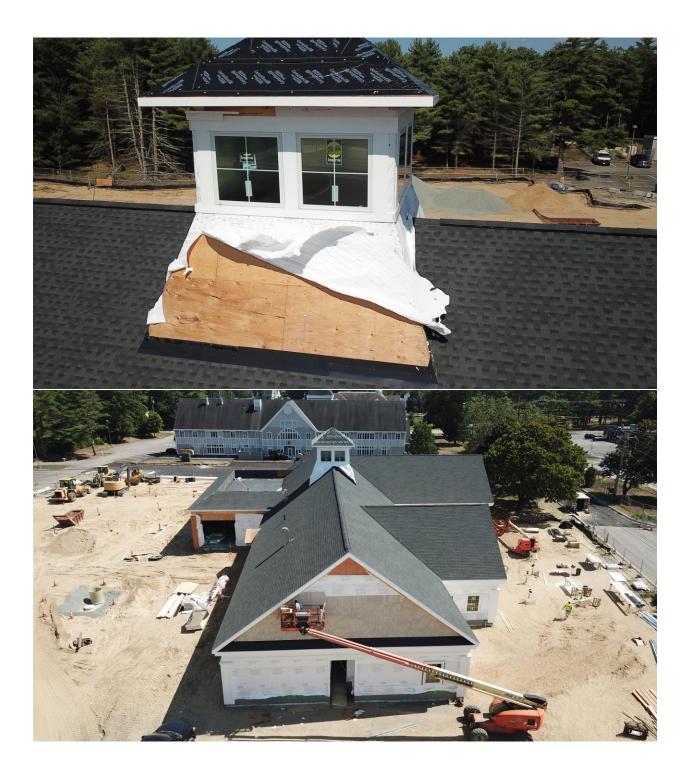

# **GENERAL COMMENTARY OF MONTHLY PROGRESS**

During the month of August, sitework continued with Dig-It installing the 30,000 gallon water storage tank with Mass Tank and Delta Mechanical. They also installed the fiberglass tight tank. They continued installation of site drainage structures and light pole bases as well. American Electrical continued installing exterior lights and receptacles, temporary lighting within the building, and continued grounding wire at the outbuilding. They also installed electrical boxes at the main entry, lobby, and within dispatch. LaPan continued in-wall plumbing rough. They also began underground piping from the Sally Port to the tight tank. They began piping insulation after all in-wall piping was approved. G&H installed goosenecks through the roof and began layout of the overhead ductwork. They began installing air handler units in the attic with associated ductwork. Commercial Masonry finalized their interior masonry and received the cultured stone for the masonry veneer at the exterior of the building. Barber Drywall continued the exterior soffits and plywood at the gables. They continued interior framing of stud walls and framing interior soffits. They set door frames and began sheet rocking the ceiling. Empire continued placing plywood on roof trusses and bracing. They continued installing the sub fascia on the exterior of the building. They also began installing shakes and cement board siding. They finished the PVC install at the corners of the building. Belcour finished the shingles at the slanted roof and finished the flat roof at the Sally Port. They also tied in shingles at the entry and installed felt at the gables. Tower continued the foundation coating and blocking throughout the building. S&S also returned to site to begin the fodundation footings and walls at the outbuilding. Briggs was on site to inspect the wood framing throughout the building and corrective work has been completed. The Town's Building Inspector visited for a progress walk-through in the beginning of August and found no issues. A Tyvek representative came to the site and reviewed all Tyvek details at the windows. Donnegan Systems and Tenesco both visited the site to review high density storage as well as WB Mason to coordinate furniture.

## Week of August 3

- o Continued CMU on corner columns of sally port around steel columns.
- Finished exterior mockup and wall cleanup/sanding.

## Week of August 17

- Continue wire lath for exterior masonry and finishing up the columns in the sally port.
- Continue sally port masonry at columns /plumbing.

Week of August 24

- Installing precast cap.
- o Installing cultured stone at west elevation.