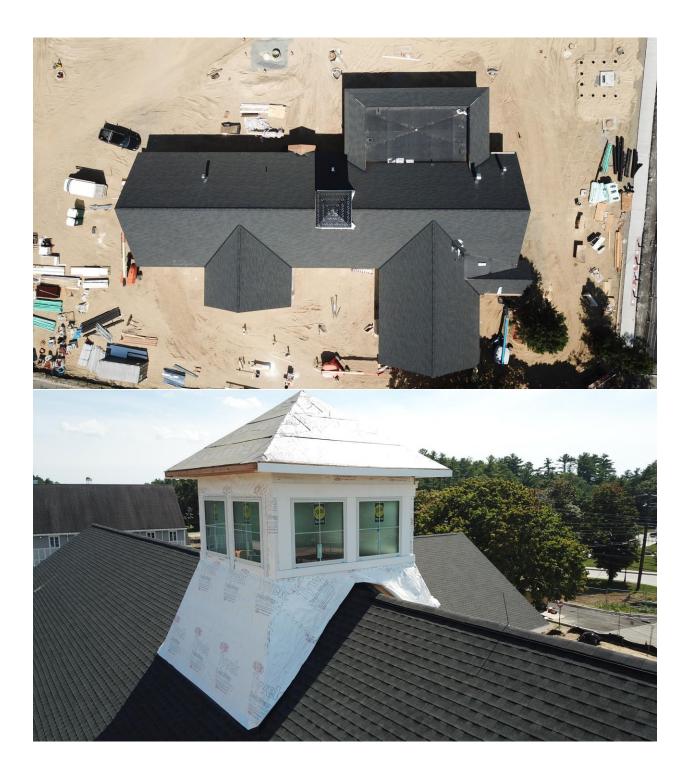

# **GENERAL COMMENTARY OF MONTHLY PROGRESS**

During the month of August, sitework continued with Dig-It installing the 30,000 gallon water storage tank with Mass Tank and Delta Mechanical. They also installed the fiberglass tight tank. They continued installation of site drainage structures and light pole bases as well. American Electrical continued installing exterior lights and receptacles, temporary lighting within the building, and continued grounding wire at the outbuilding. They also installed electrical boxes at the main entry, lobby, and within dispatch. LaPan continued in-wall plumbing rough. They also began underground piping from the Sally Port to the tight tank. They began piping insulation after all in-wall piping was approved. G&H installed goosenecks through the roof and began layout of the overhead ductwork. They began installing air handler units in the attic with associated ductwork. Commercial Masonry finalized their interior masonry and received the cultured stone for the masonry veneer at the exterior of the building. Barber Drywall continued the exterior soffits and plywood at the gables. They continued interior framing of stud walls and framing interior soffits. They set door frames and began sheet rocking the ceiling. Empire continued placing plywood on roof trusses and bracing. They continued installing the sub fascia on the exterior of the building. They also began installing shakes and cement board siding. They finished the PVC install at the corners of the building. Belcour finished the shingles at the slanted roof and finished the flat roof at the Sally Port. They also tied in shingles at the entry and installed felt at the gables. Tower continued the foundation coating and blocking throughout the building. S&S also returned to site to begin the fodundation footings and walls at the outbuilding. Briggs was on site to inspect the wood framing throughout the building and corrective work has been completed. The Town's Building Inspector visited for a progress walk-through in the beginning of August and found no issues. A Tyvek representative came to the site and reviewed all Tyvek details at the windows. Donnegan Systems and Tenesco both visited the site to review high density storage as well as WB Mason to coordinate furniture.

## Week of August 3

- Continued shingles at south side.
- Continue installing shingles on west exterior roof.
- Began TPO roof at sally port.

## Week of August 10

- Buttoning up the roof and installing felt. Continue side walls on the sally port roof.
- Working on shingles by sally port roof at the East exterior.

## Week of August 17

- Place rubber roofing at main entry roof.
- Continue front entry shingle tie in.

Week of August 24

• Installing shingles at soffit eyebrows on south side.