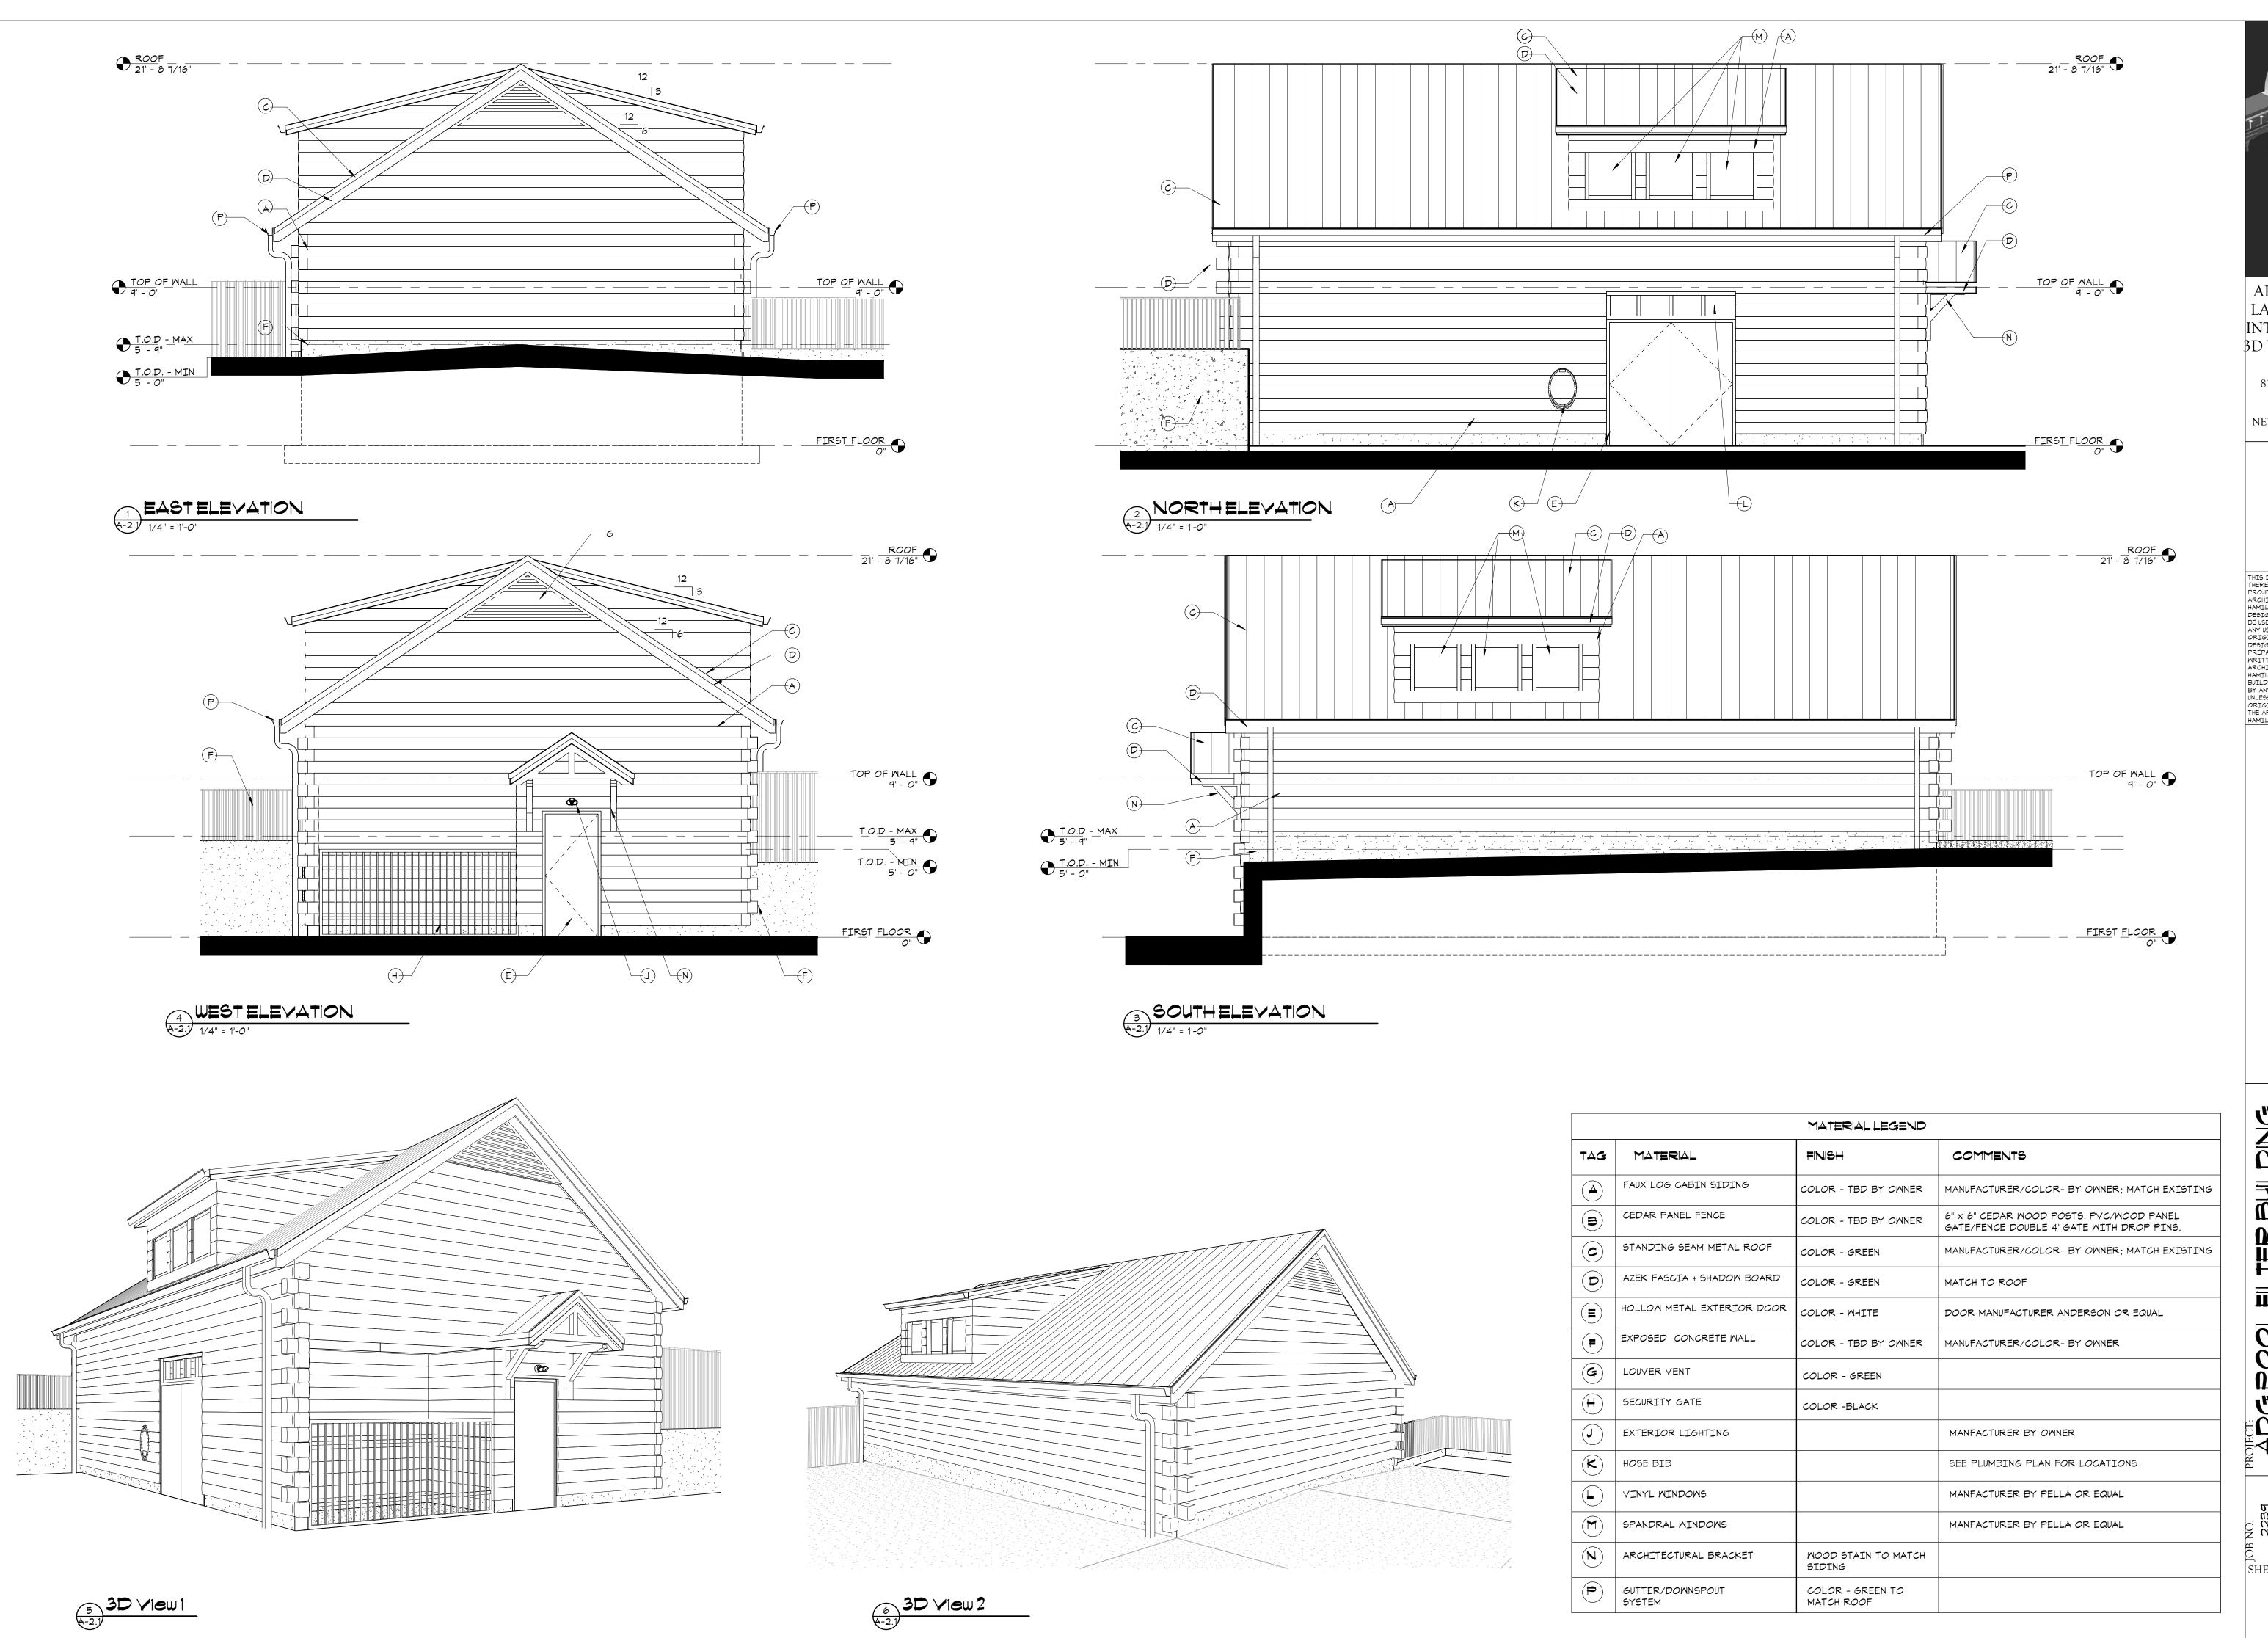

BRUCE RONAYNE HAMILTON ARCHITECTS

ARCHITECTURE LAND PLANNING INTERIOR DESIG 3D VISUALIZATIC

833 TURNPIKE ROAD P.O. BOX 104 NEW IPSWICH NEW HAMPSHIRE 0307

THIS DESIGN AND THE DRAWINGS
THEREFORE, PREPARED FOR THIS
PROJECT, ARE THE PROPERTY OF THE
ARCHITECT, BRUCE RONAYNE
HAMILTON, ARCHITECTS INC., AND, TH
DESIGN AND/OR DRAWINGS MAY NOT
BE USED IN WHOLE OR IN PART FOR
ANY USE OTHER THAN FOR THE
ORIGINAL PROJECT FOR WHICH THE
DESIGN AND/OR DRAWINGS WERE
PREPARED, WITHOUT THE EXPRESSED
WRITTEN PERMISSION OF THE
ARCHITECT, BRUCE RONAYNE
HAMILTON ARCHITECTS, INC. NO
BUILDING PERMIT SHALL BE ISSUED
BY ANY BUILDING DEPARTMENT,
UNLESS THIS DOCUMENT BEARS THE
ORIGINAL SEAL AND SIGNATURE OF
THE ARCHITECT, BRUCE RONAYNE
HAMILTON ARCHITECTS INC.

000

**A-2**.