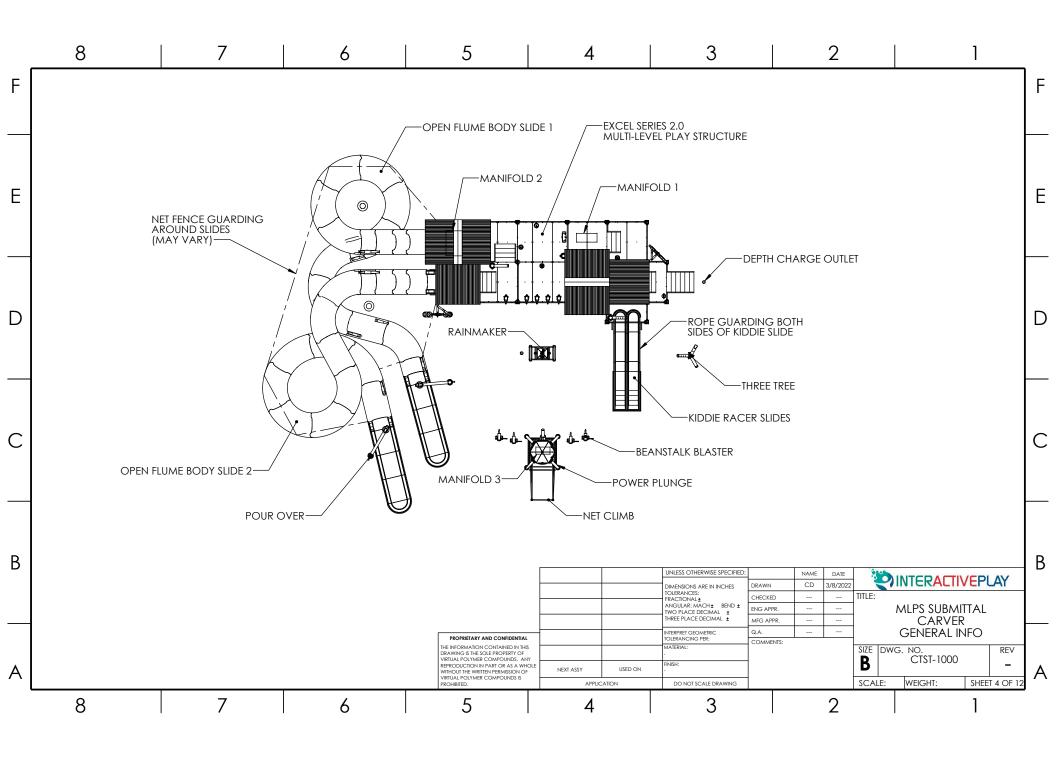

BRUCE RONAYNE HAMILTON ARCHITECTS

ARCHITECTURE LAND PLANNING INTERIOR DESIG 3D VISUALIZATIC

833 TURNPIKE ROAD P.O. BOX 104 NEW IPSWICH NEW HAMPSHIRE 0307

THIS DESIGN AND THE DRAWINGS
THEREFORE, PREPARED FOR THIS
PROJECT, ARE THE PROPERTY OF THE
ARCHITECT, BRUCE RONAYNE
HAMILTON, ARCHITECTS INC., AND, TH
DESIGN AND/OR DRAWINGS MAY NOT
BE USED IN WHOLE OR IN PART FOR
ANY USE OTHER THAN FOR THE
ORIGINAL PROJECT FOR WHICH THE
DESIGN AND/OR DRAWINGS WERE
PREPARED, WITHOUT THE EXPRESSED
WRITTEN PERMISSION OF THE
ARCHITECT, BRUCE RONAYNE
HAMILTON ARCHITECTS, INC. NO
BUILDING PERMIT SHALL BE ISSUED
BY ANY BUILDING DEPARTMENT,
UNLESS THIS DOCUMENT BEARS THE
ORIGINAL SEAL AND SIGNATURE OF
THE ARCHITECT, BRUCE RONAYNE
HAMILTON ARCHITECTS INC.

000

**A-2**.