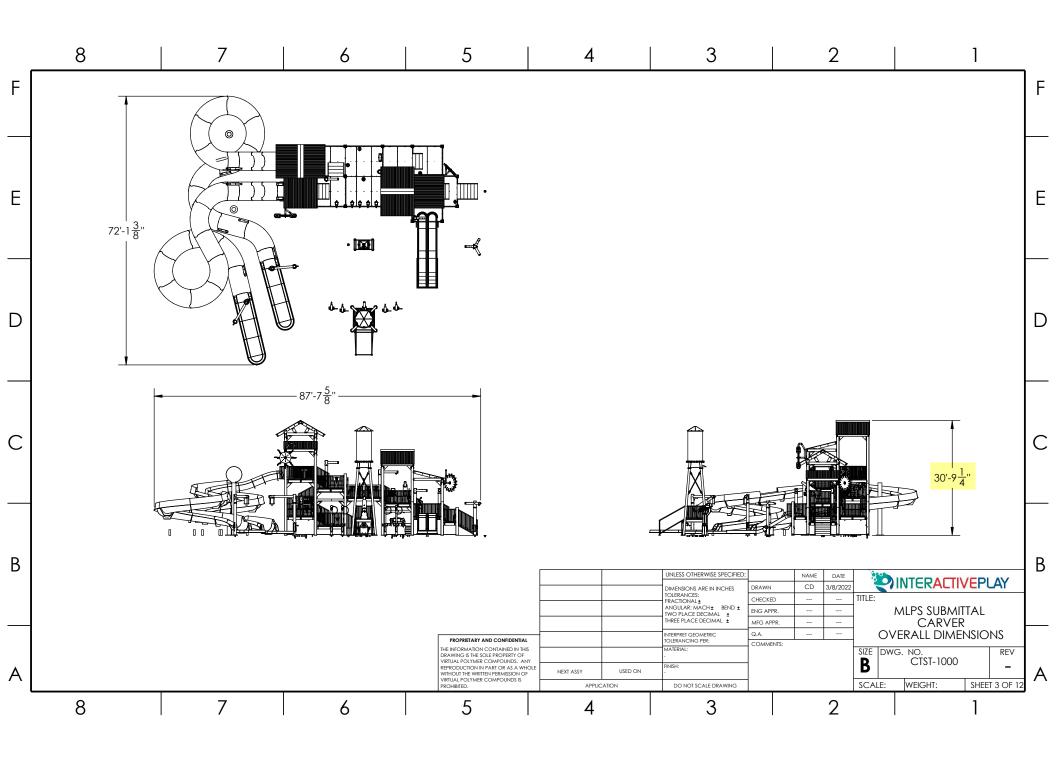

BRUCE RONAYNE HAMILTON ARCHITECTS

ARCHITECTURE LAND PLANNING INTERIOR DESIG 3D VISUALIZATIC

833 TURNPIKE ROAD P.O. BOX 104 NEW IPSWICH NEW HAMPSHIRE 0307

THIS DESIGN AND THE DRAWINGS
THEREFORE, PREPARED FOR THIS
PROJECT, ARE THE PROPERTY OF THE
ARCHITECT, BRUCE RONAYNE
HAMILTON, ARCHITECTS INC., AND, TH
DESIGN AND/OR DRAWINGS MAY NOT
BE USED IN WHOLE OR IN PART FOR
ANY USE OTHER THAN FOR THE
ORIGINAL PROJECT FOR WHICH THE
DESIGN AND/OR DRAWINGS WERE
PREPARED, WITHOUT THE EXPRESSED
WRITTEN PERMISSION OF THE
ARCHITECT, BRUCE RONAYNE
HAMILTON ARCHITECTS, INC. NO
BUILDING PERMIT SHALL BE ISSUED
BY ANY BUILDING DEPARTMENT,
UNLESS THIS DOCUMENT BEARS THE
ORIGINAL SEAL AND SIGNATURE OF
THE ARCHITECT, BRUCE RONAYNE
HAMILTON ARCHITECTS INC.

000

**A-2**.