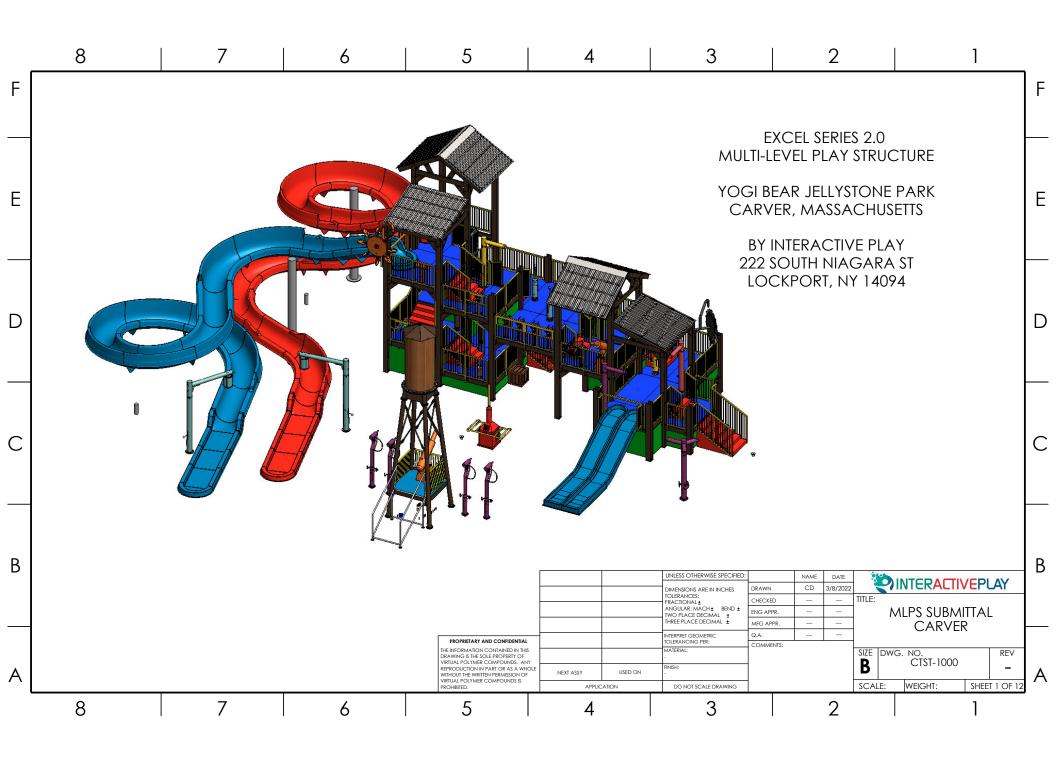

BRUCE RONAYNE HAMILTON ARCHITECTS

ARCHITECTURE LAND PLANNING INTERIOR DESIG 3D VISUALIZATIC

833 TURNPIKE ROAD P.O. BOX 104 NEW IPSWICH NEW HAMPSHIRE 0307

THIS DESIGN AND THE DRAWINGS
THEREFORE, PREPARED FOR THIS
PROJECT, ARE THE PROPERTY OF THE
ARCHITECT, BRUCE RONAYNE
HAMILTON, ARCHITECTS INC., AND, TH
DESIGN AND/OR DRAWINGS MAY NOT
BE USED IN WHOLE OR IN PART FOR
ANY USE OTHER THAN FOR THE
ORIGINAL PROJECT FOR WHICH THE
DESIGN AND/OR DRAWINGS WERE
PREPARED, WITHOUT THE EXPRESSED
WRITTEN PERMISSION OF THE
ARCHITECT, BRUCE RONAYNE
HAMILTON ARCHITECTS, INC. NO
BUILDING PERMIT SHALL BE ISSUED
BY ANY BUILDING DEPARTMENT,
UNLESS THIS DOCUMENT BEARS THE
ORIGINAL SEAL AND SIGNATURE OF
THE ARCHITECT, BRUCE RONAYNE
HAMILTON ARCHITECTS INC.

000

**A-2**.