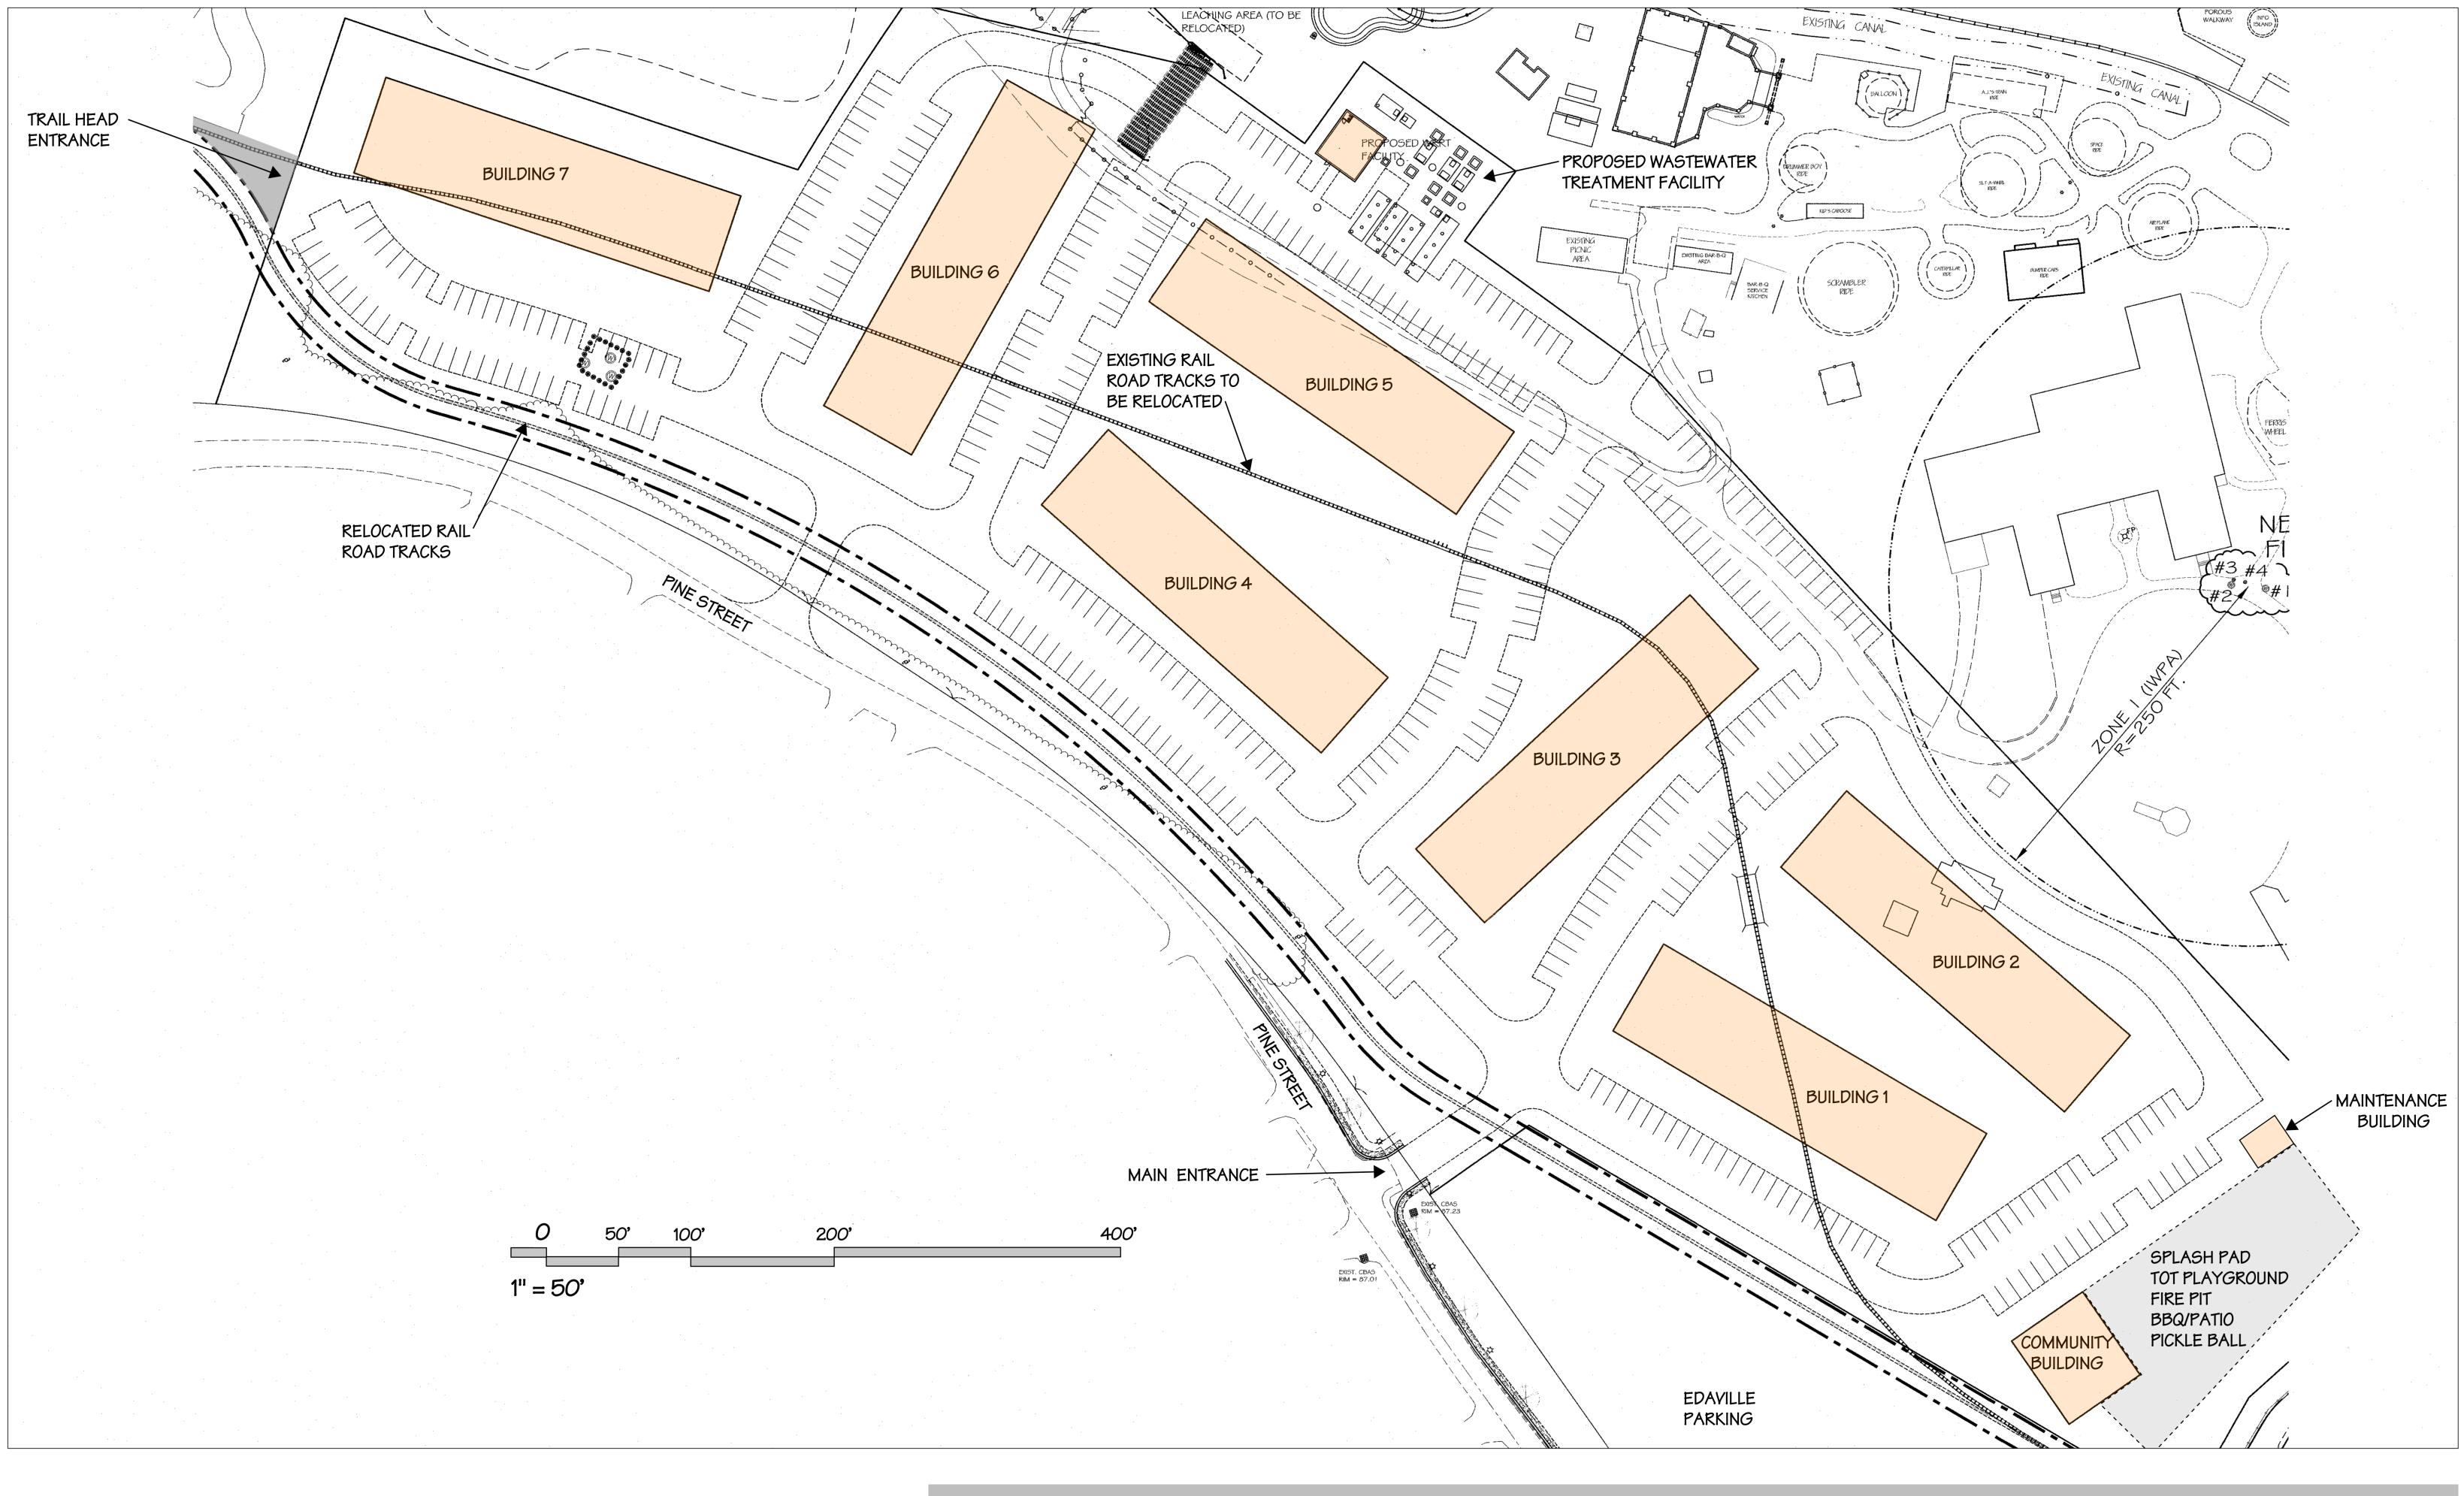

G R L A Gorman Richardson Lewis Architects

### RESIDENCES AT EDAVILLE ARCHITECTURAL SITE PLAN

#### RESIDENCES AT EDAVILLE PROJECT TEAM

**Developer:** Residences at Edaville Jon Delli Priscoli and Brenda Johnson

Architect: Gorman Richardson Lewis Architects (GRLA)

Civil Engineer: Arthur F. Borden & Associates, Inc.

Environmental Consultant: Goddard Consulting, LLC

**Traffic Consultant:** MDM Traffic Consultants

**40B Consultant:** LDS Consulting Group

Wastewater Consultant: Onsite Engineering, Inc.

**Construction Manager:** R.P. Masiello



G R L A Gorman Richardson Lewis Architects P 87, LOT 34-N/F PIE TRAIN INC

AP 87, LOT 34-D N/F PHONSE D'AMICO

MASSACHUSETTS STATE PLANE N.A.D. 83



### RESIDENCES AT EDAVILLE OVERALL SITE PLAN



 $|\mathbf{R}|\mathbf{L}|\mathbf{A}$ G Gorman Richardson Lewis Architects

### **RESIDENCES AT EDAVILLE** ENLARGED SITE PLAN





### **RESIDENCES AT EDAVILLE** RESIDENTIAL BUILDING PERSPECTIVE RENDERING







A R Gorman Richardson Lewis Architects

## **RESIDENCES AT EDAVILLE** TYPICAL RESIDENTIAL FLOOR PLANS

|         |                |                            |  |                   |               | STAIR B        |                |
|---------|----------------|----------------------------|--|-------------------|---------------|----------------|----------------|
|         |                |                            |  |                   |               |                |                |
| STAIR A | TRASH          |                            |  |                   |