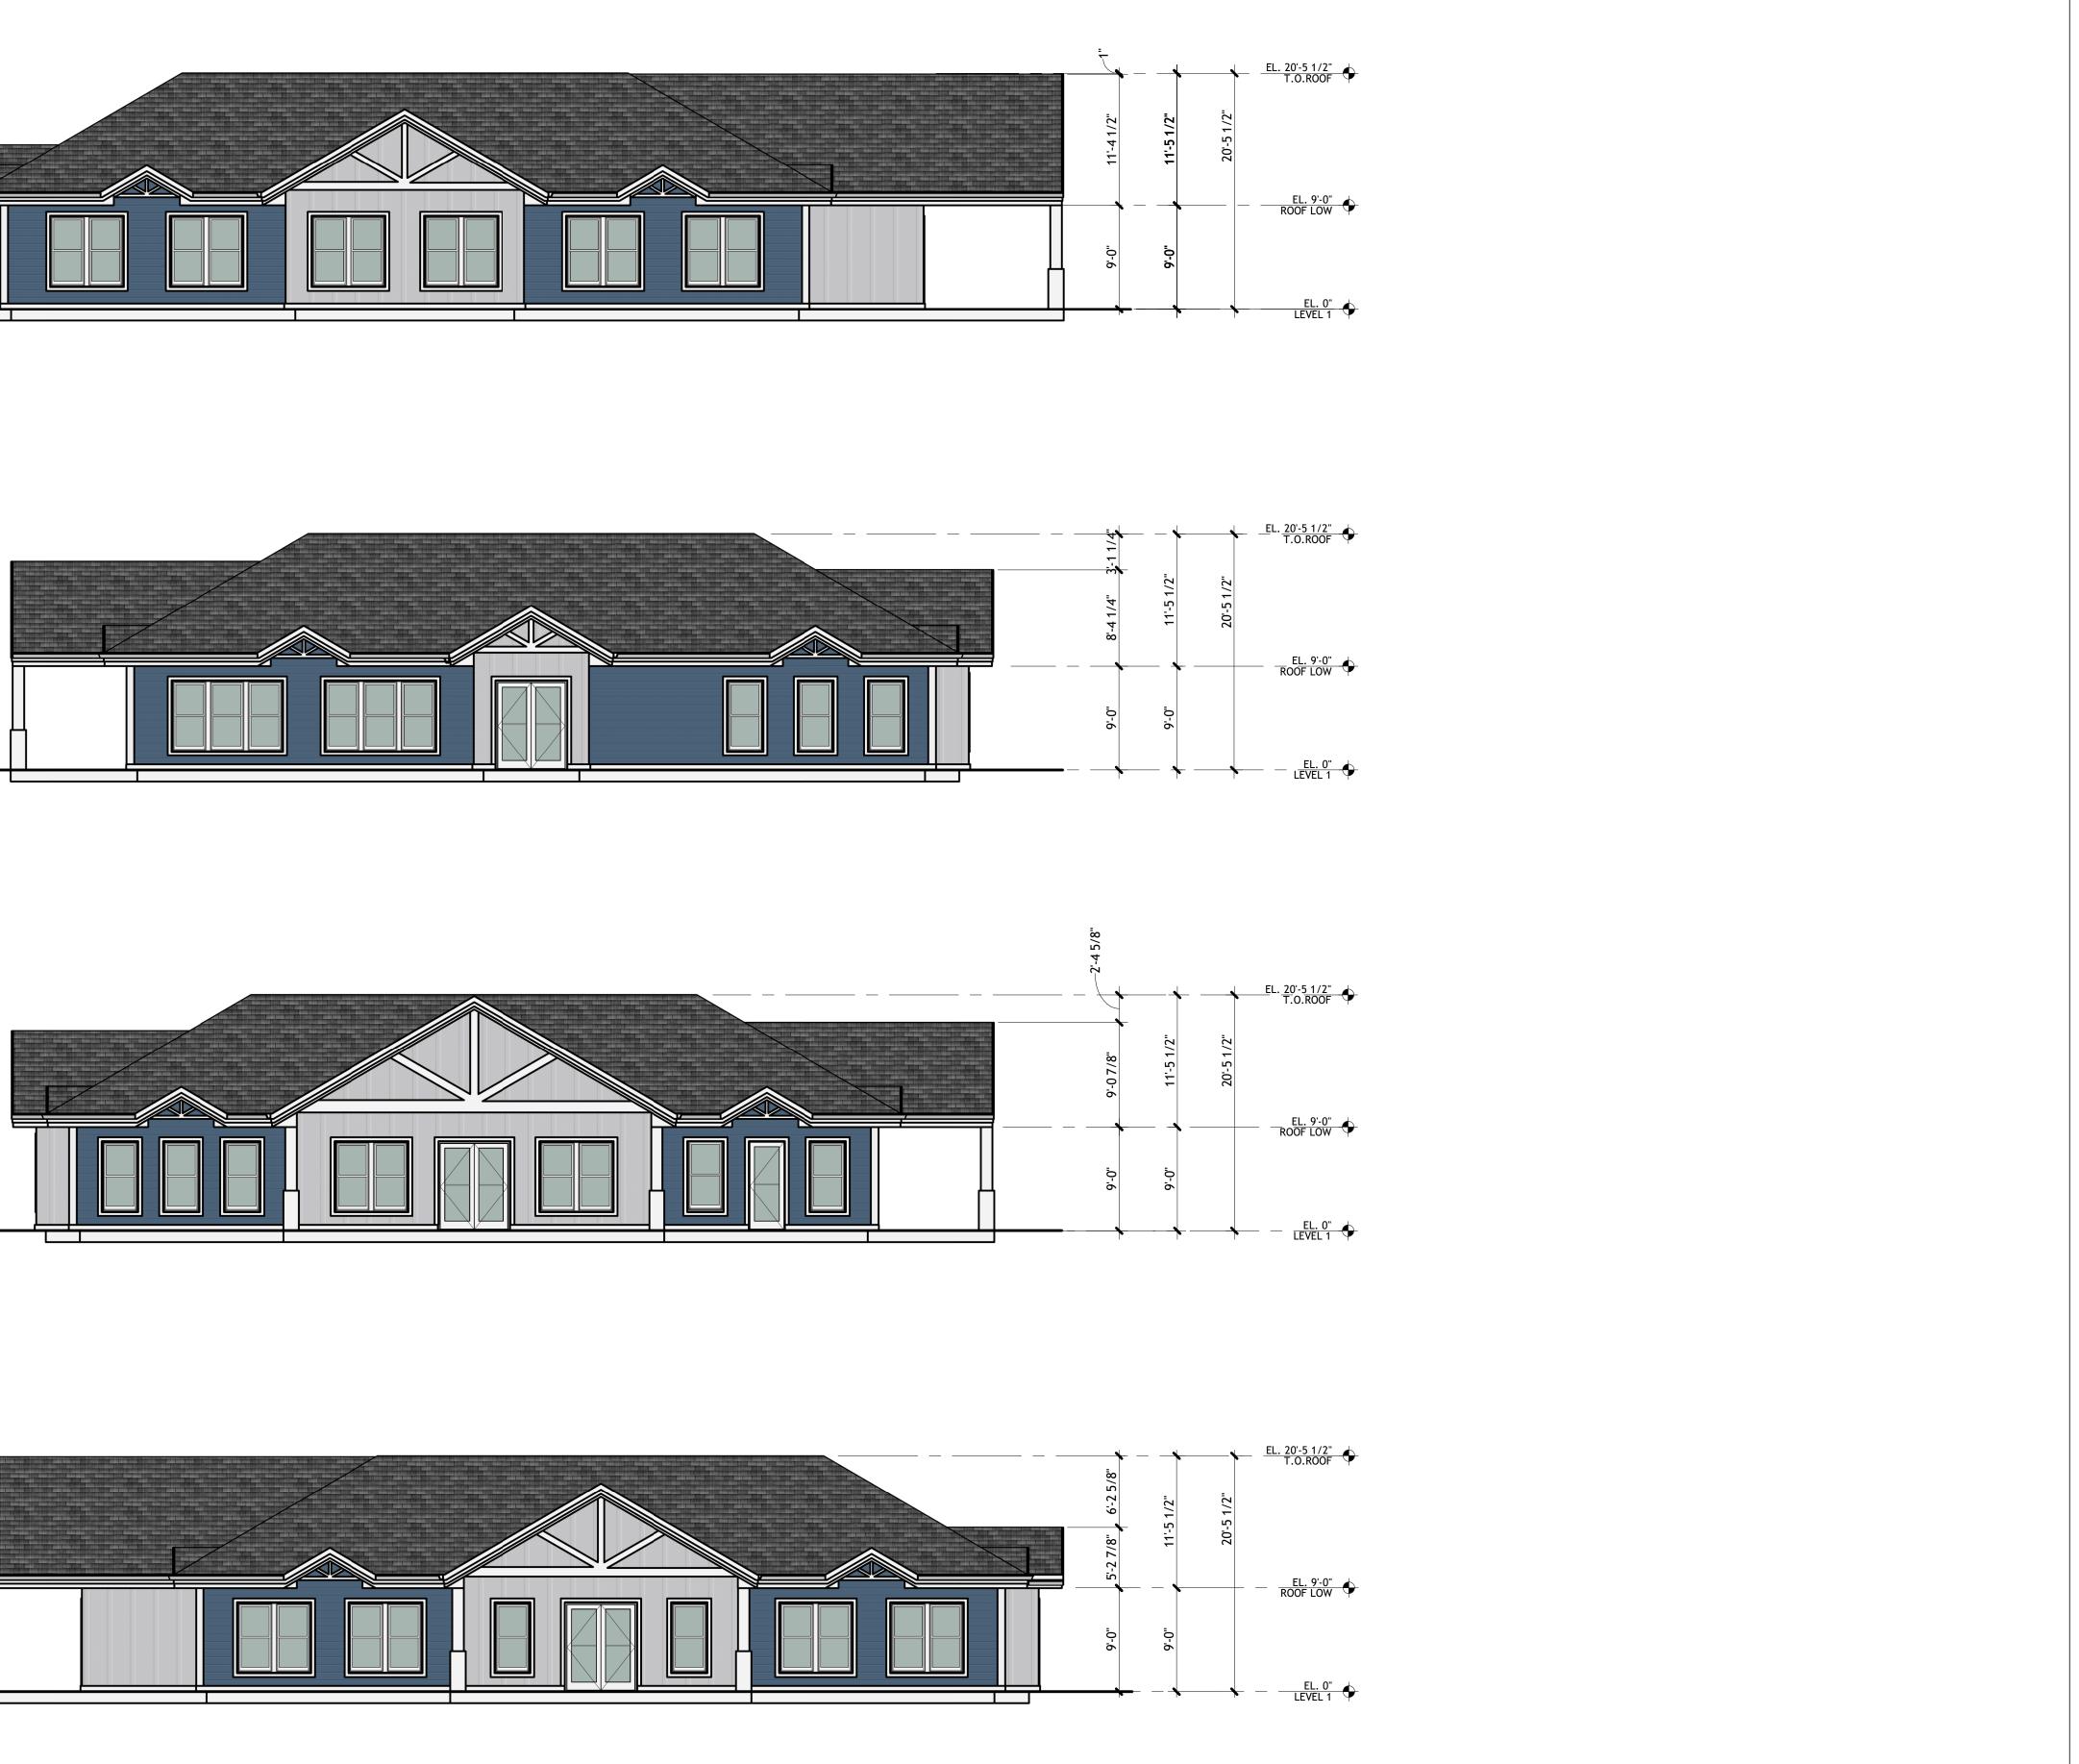

119                    | 35%                 |  |  |  |
| THREE             | 05                        | 35                     | 10%                 |  |  |  |
| TOTAL             | 48                        | 336                    | 100%                |  |  |  |



COMMON BUILDING



THREE BEDROOM UNIT



TWO BEDROOM UNIT

ONE BEDROOM UNIT





Gorman Richardson Lewis Architects

# **RESIDENTIAL BUILDING RENDERED FRONT ELEVATION**





R A Gorman Richardson Lewis Architects

### **RESIDENCES AT EDAVILLE** TYPICAL RESIDENTIAL BUILDING ELEVATIONS





### RESIDENCES AT EDAVILLE COMMUNITY BUILDING RENDERING



G R L A Gorman Richardson Lewis Architects

### RESIDENCES AT EDAVILLE COMMUNITY BUILDING PLAN



### R A Gorman Richardson Lewis Architects





PROPOSED WEST ELEVATION















### **RESIDENCES AT EDAVILLE** COMMUNITY BUILDING ELEVATIONS