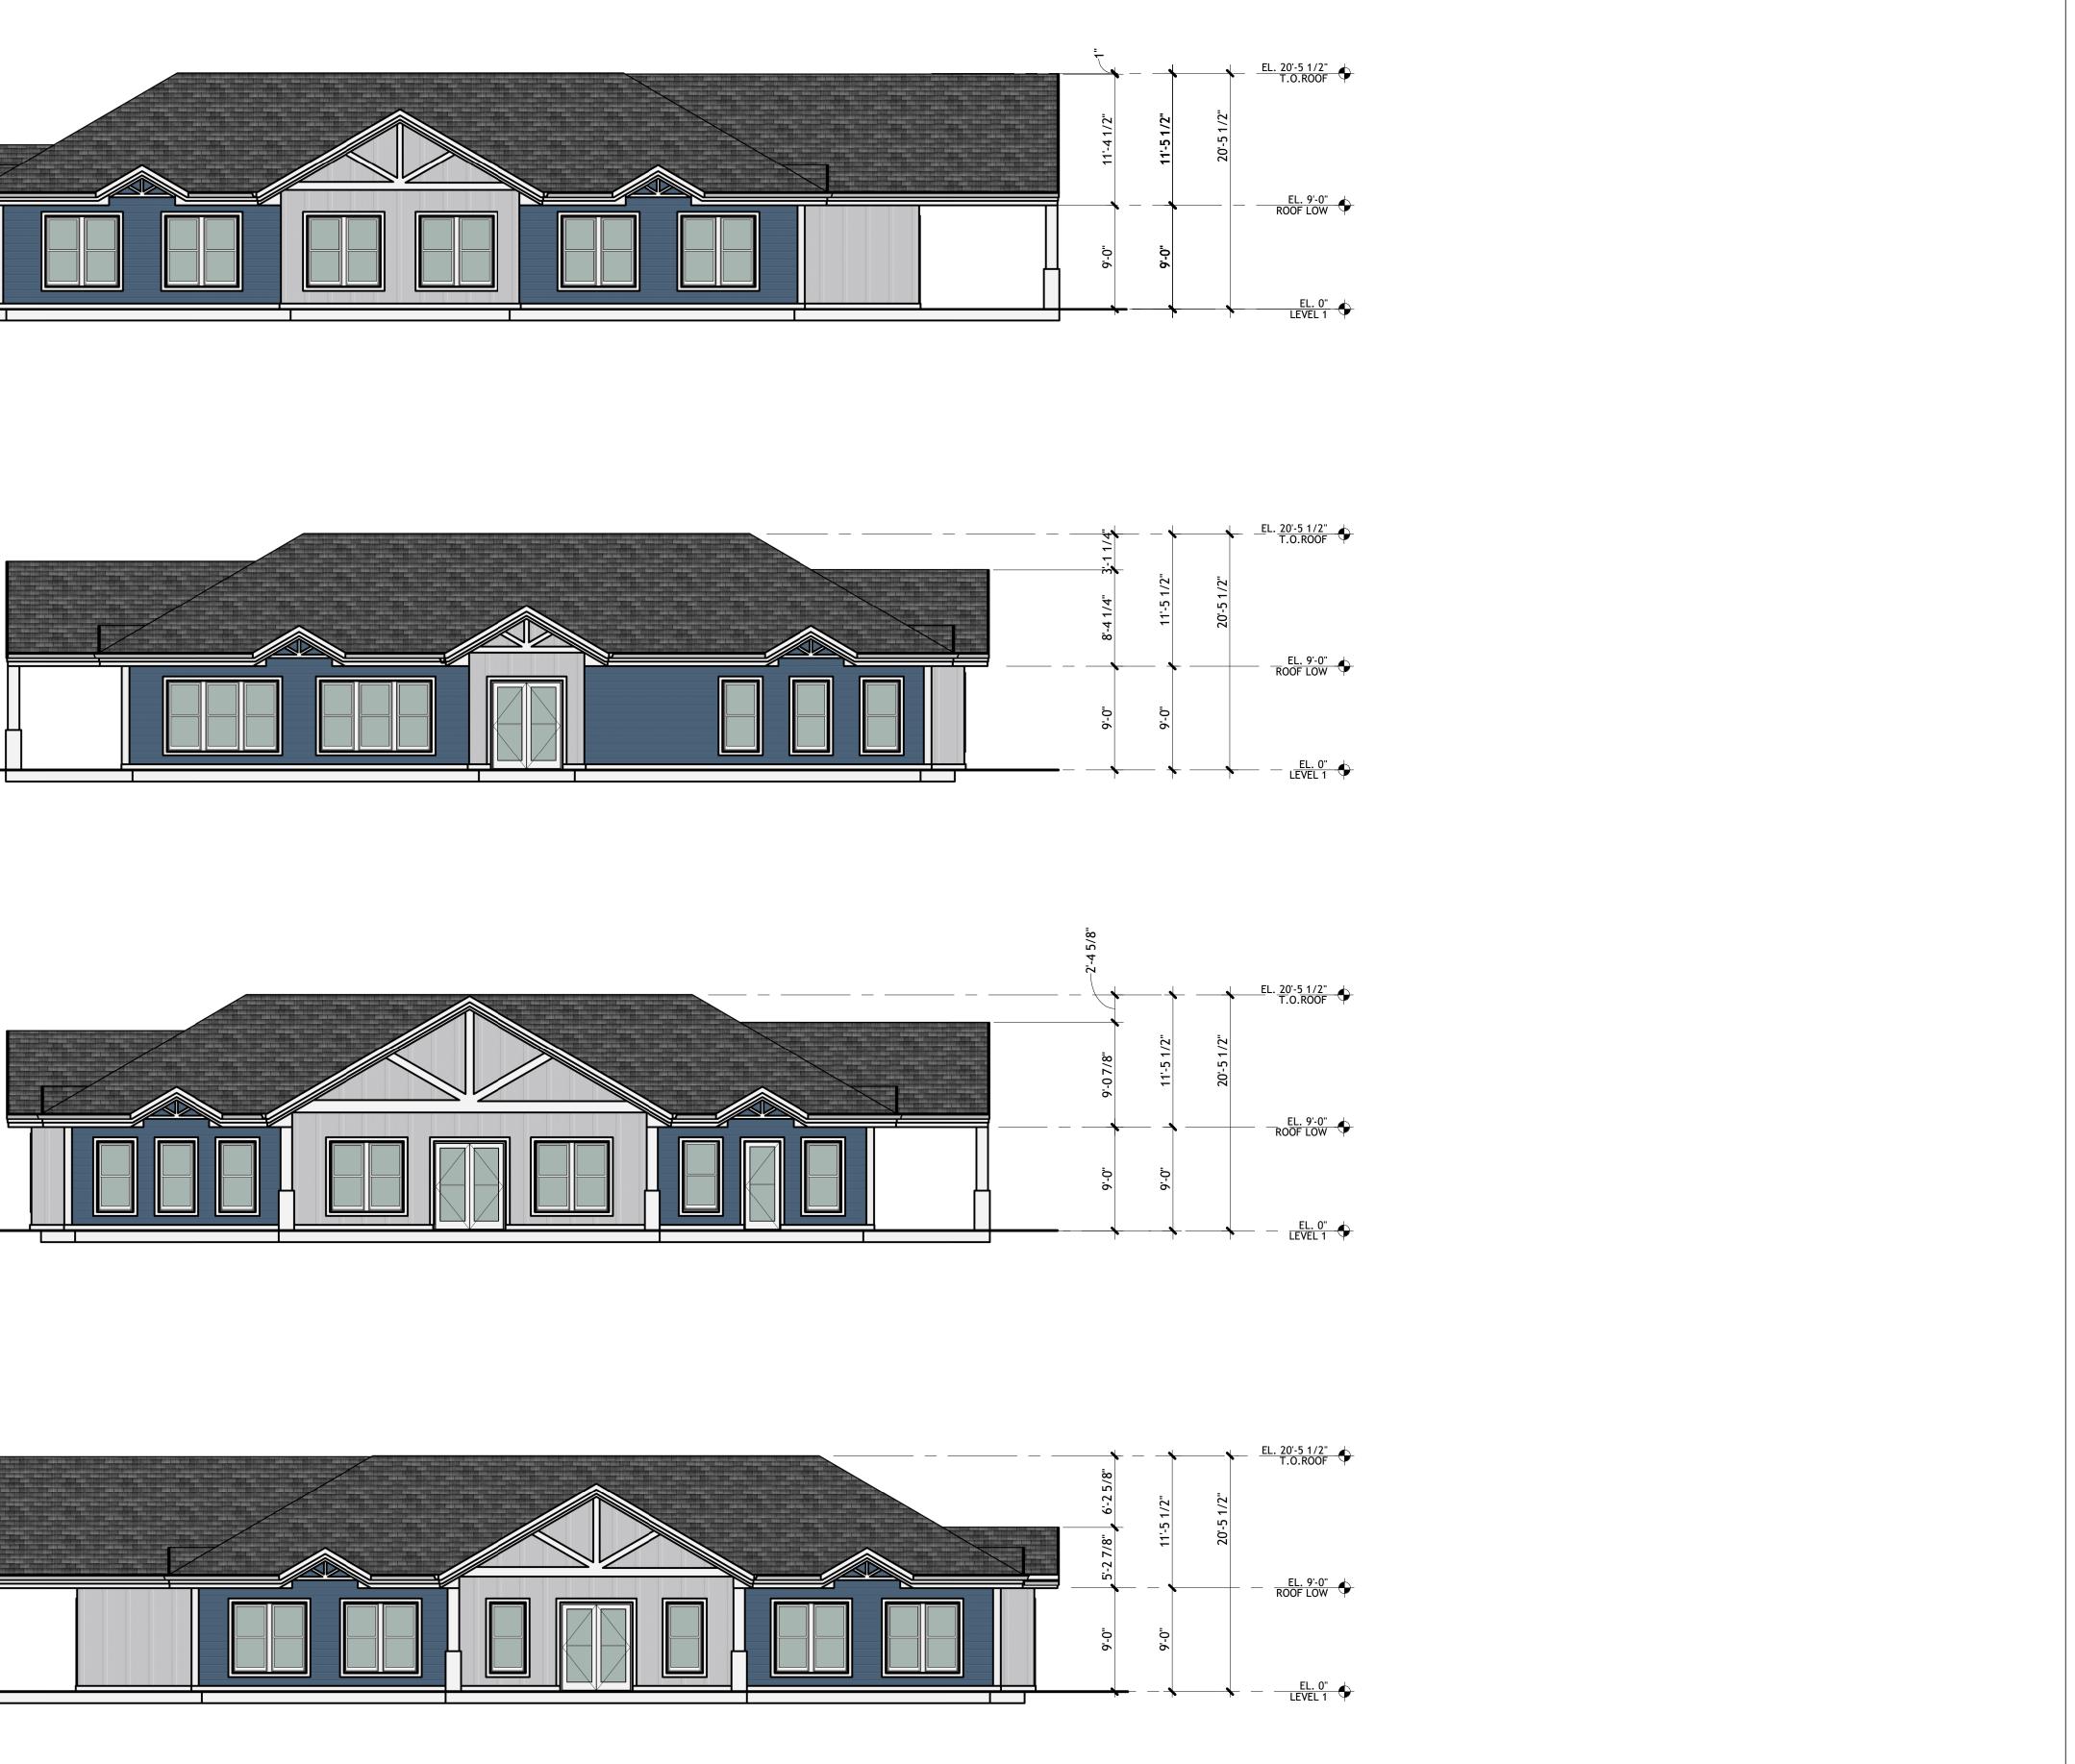

19                    | 35%                 |  |  |  |
| THREE             | 05                        | 35                     | 10%                 |  |  |  |
| TOTAL             | 48                        | 336                    | 100%                |  |  |  |



COMMON BUILDING



THREE BEDROOM UNIT



TWO BEDROOM UNIT

ONE BEDROOM UNIT





Gorman Richardson Lewis Architects

# **RESIDENTIAL BUILDING RENDERED FRONT ELEVATION**





R A Gorman Richardson Lewis Architects

### **RESIDENCES AT EDAVILLE** TYPICAL RESIDENTIAL BUILDING ELEVATIONS





### RESIDENCES AT EDAVILLE COMMUNITY BUILDING RENDERING



G R L A Gorman Richardson Lewis Architects

### RESIDENCES AT EDAVILLE COMMUNITY BUILDING PLAN



### R A Gorman Richardson Lewis Architects





PROPOSED WEST ELEVATION















### **RESIDENCES AT EDAVILLE** COMMUNITY BUILDING ELEVATIONS