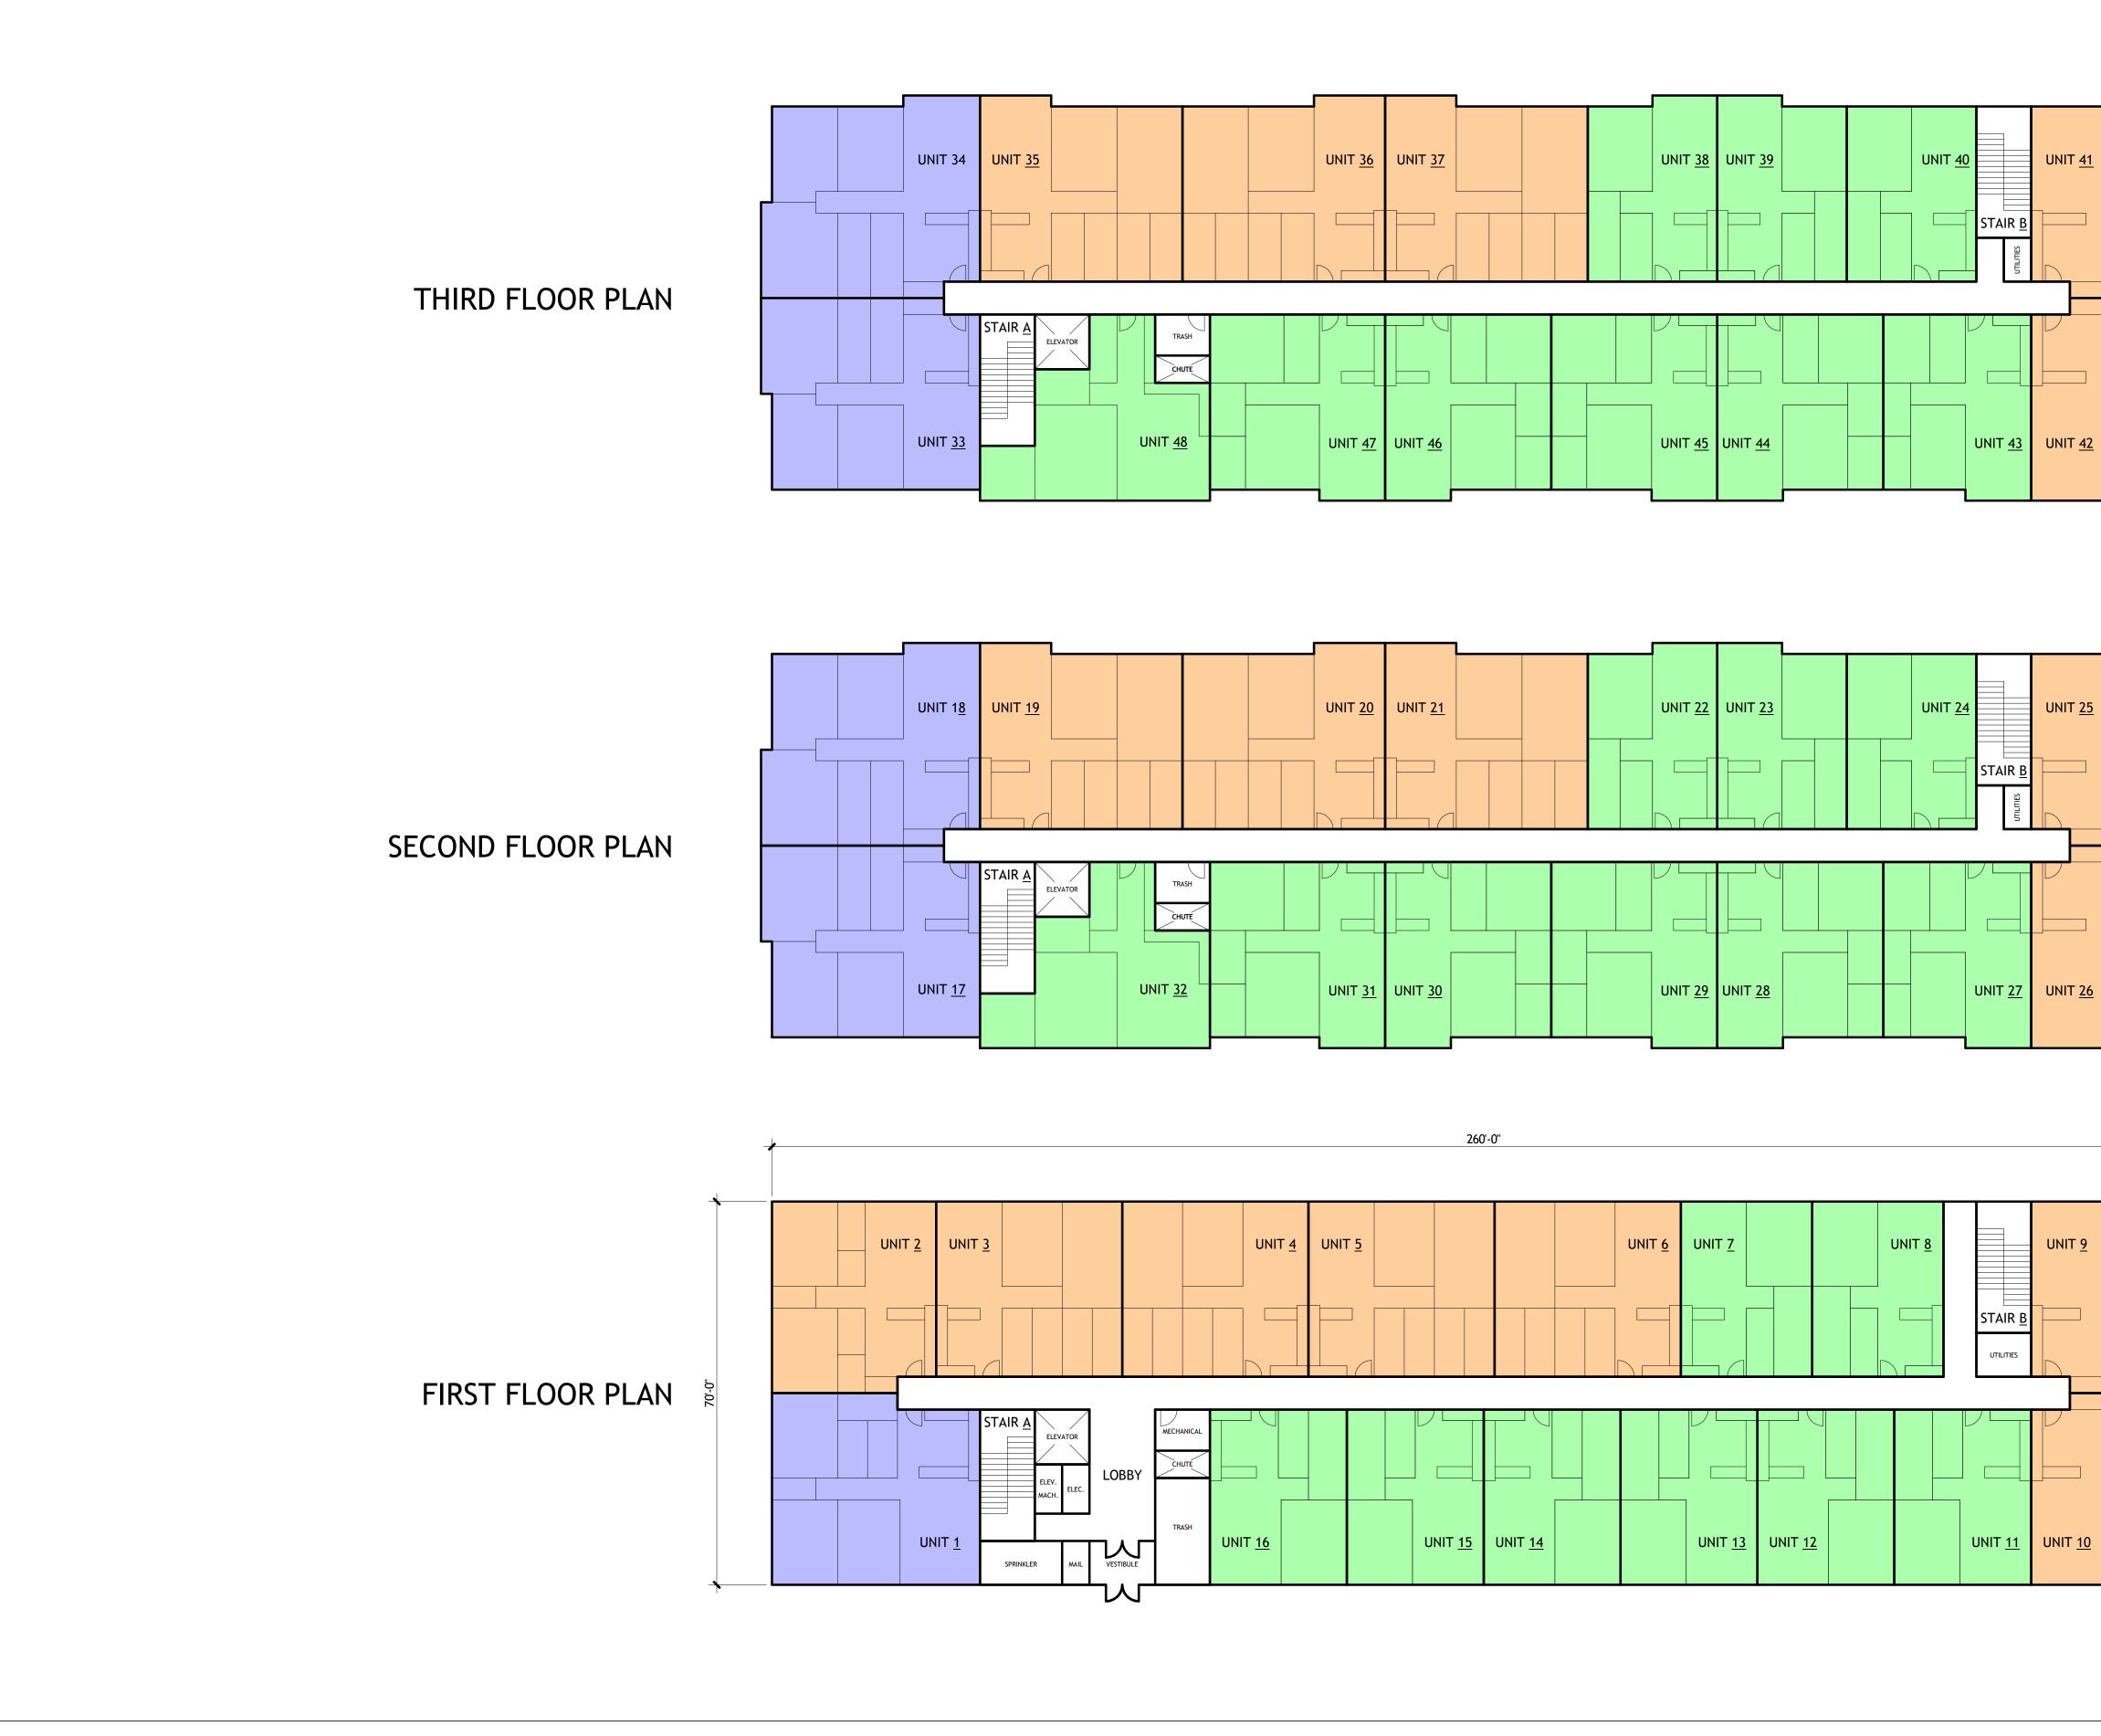

## **RESIDENCES AT EDAVILLE** TYPICAL RESIDENTIAL FLOOR PLANS

|         |                |                            |  |                   |               | STAIR B        |                |
|---------|----------------|----------------------------|--|-------------------|---------------|----------------|----------------|
|         |                |                            |  |                   |               |                |                |
| STAIR A | TRASH          |                            |  |                   |               |                |                |
|         | UNIT <u>32</u> | г <u>31</u> UNIT <u>30</u> |  | UNIT <u>29</u> UN | NIT <u>28</u> | UNIT <u>27</u> | UNIT <u>26</u> |

| JNII <u>35</u> |                | UNIT <u>36</u> UNIT .        | <u>37</u> | UNIT <u>38</u> |                | UNIT <u>40</u> | UNIT <u>41</u>                |
|----------------|----------------|------------------------------|-----------|----------------|----------------|----------------|-------------------------------|
|                |                |                              |           |                |                |                | STAIR <u>B</u>                |
|                |                |                              |           |                |                |                | липшег                        |
|                |                |                              |           |                |                |                |                               |
|                | ТКАЗН          |                              |           |                |                |                |                               |
|                | UNIT <u>48</u> |                              |           |                |                |                |                               |
|                |                | UNIT <u>47</u> UNIT <u>4</u> | <u>+0</u> | UNIT <u>45</u> | UNIT <u>44</u> |                | JNIT <u>43</u> UNIT <u>42</u> |

| UNIT TYPE SUMMARY |                           |                        |                     |  |  |  |
|-------------------|---------------------------|------------------------|---------------------|--|--|--|
| UNIT TYPE         | TOTAL UNITS<br>/ BUILDING | TOTAL UNITS<br>ON SITE | % OF UNITS<br>TOTAL |  |  |  |
| ONE               | 26                        | 182                    | 55%                 |  |  |  |
| тwo               | 17                        | 119                    | 35%                 |  |  |  |
| THREE             | 05                        | 35                     | 10%                 |  |  |  |
| TOTAL             | 48                        | 336                    | 100%                |  |  |  |

COMMON BUILDING

THREE BEDROOM UNIT

TWO BEDROOM UNIT

ONE BEDROOM UNIT

Gorman Richardson Lewis Architects