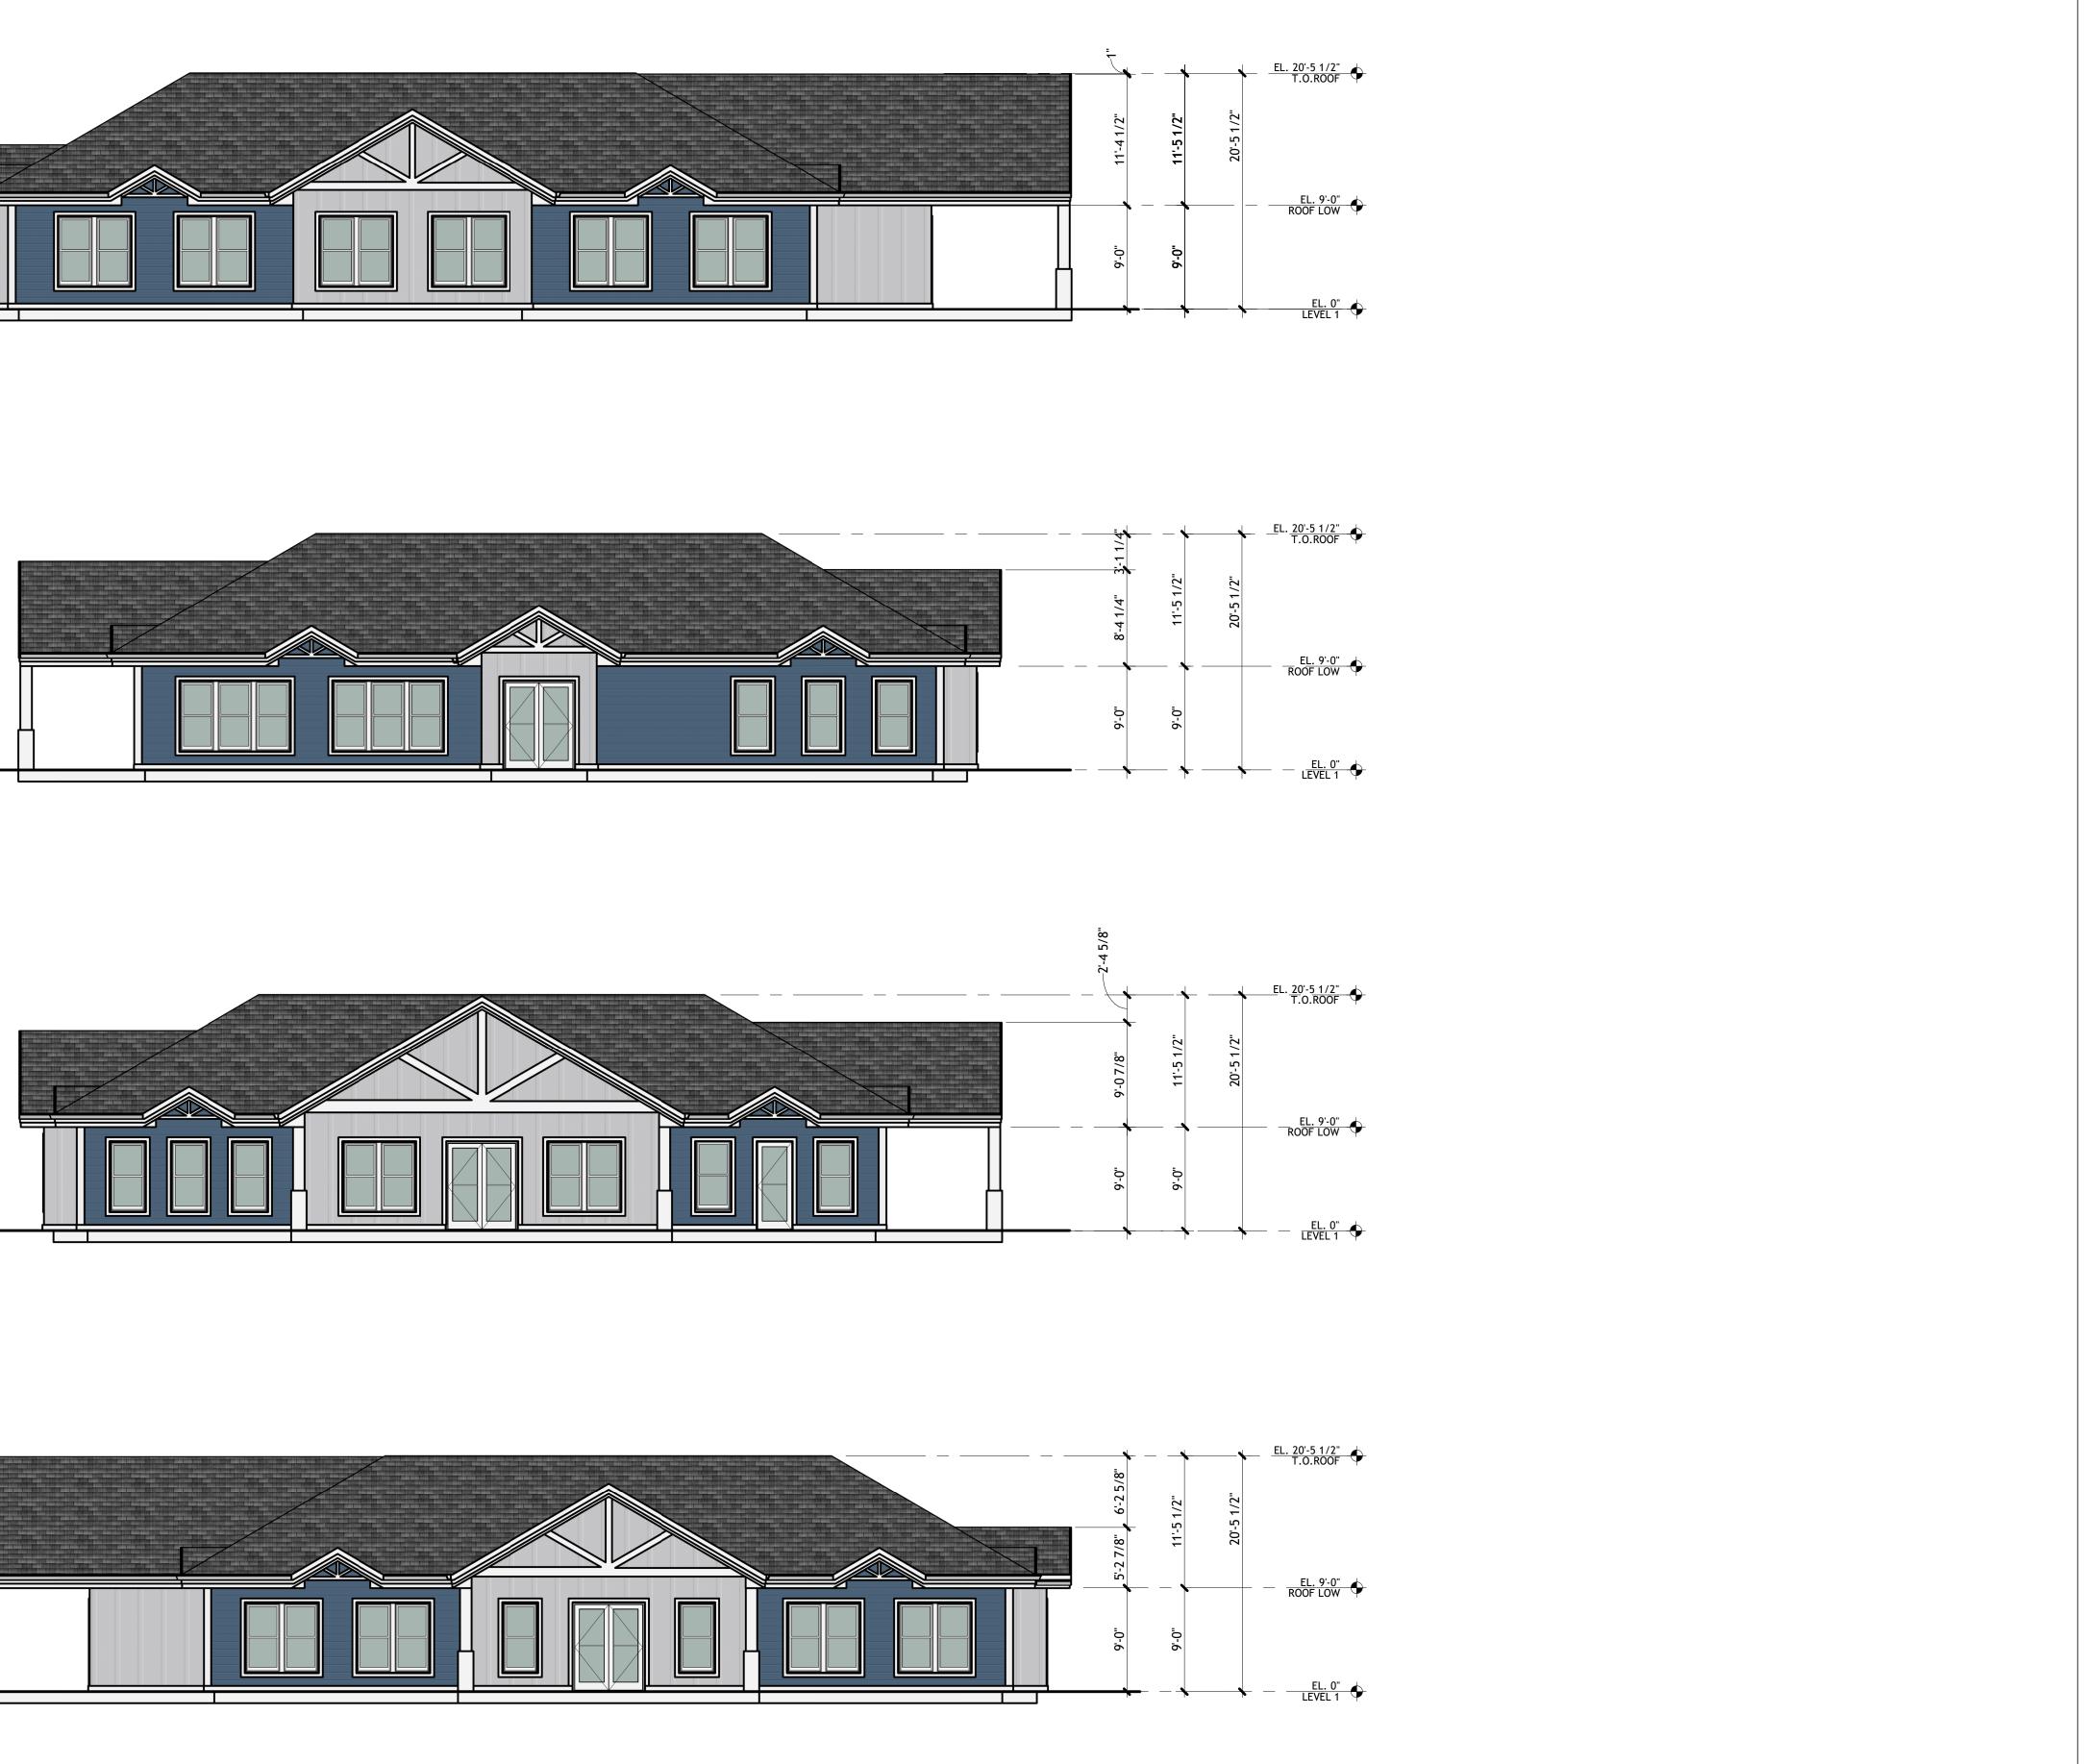

| 119                    | 35%                 |  |  |  |
| THREE             | 05                        | 35                     | 10%                 |  |  |  |
| TOTAL             | 48                        | 336                    | 100%                |  |  |  |



COMMON BUILDING



THREE BEDROOM UNIT



TWO BEDROOM UNIT

ONE BEDROOM UNIT





Gorman Richardson Lewis Architects

# **RESIDENTIAL BUILDING RENDERED FRONT ELEVATION**





R A Gorman Richardson Lewis Architects

### **RESIDENCES AT EDAVILLE** TYPICAL RESIDENTIAL BUILDING ELEVATIONS





### RESIDENCES AT EDAVILLE COMMUNITY BUILDING RENDERING



G R L A Gorman Richardson Lewis Architects

### RESIDENCES AT EDAVILLE COMMUNITY BUILDING PLAN



### R A Gorman Richardson Lewis Architects





PROPOSED WEST ELEVATION















### **RESIDENCES AT EDAVILLE** COMMUNITY BUILDING ELEVATIONS