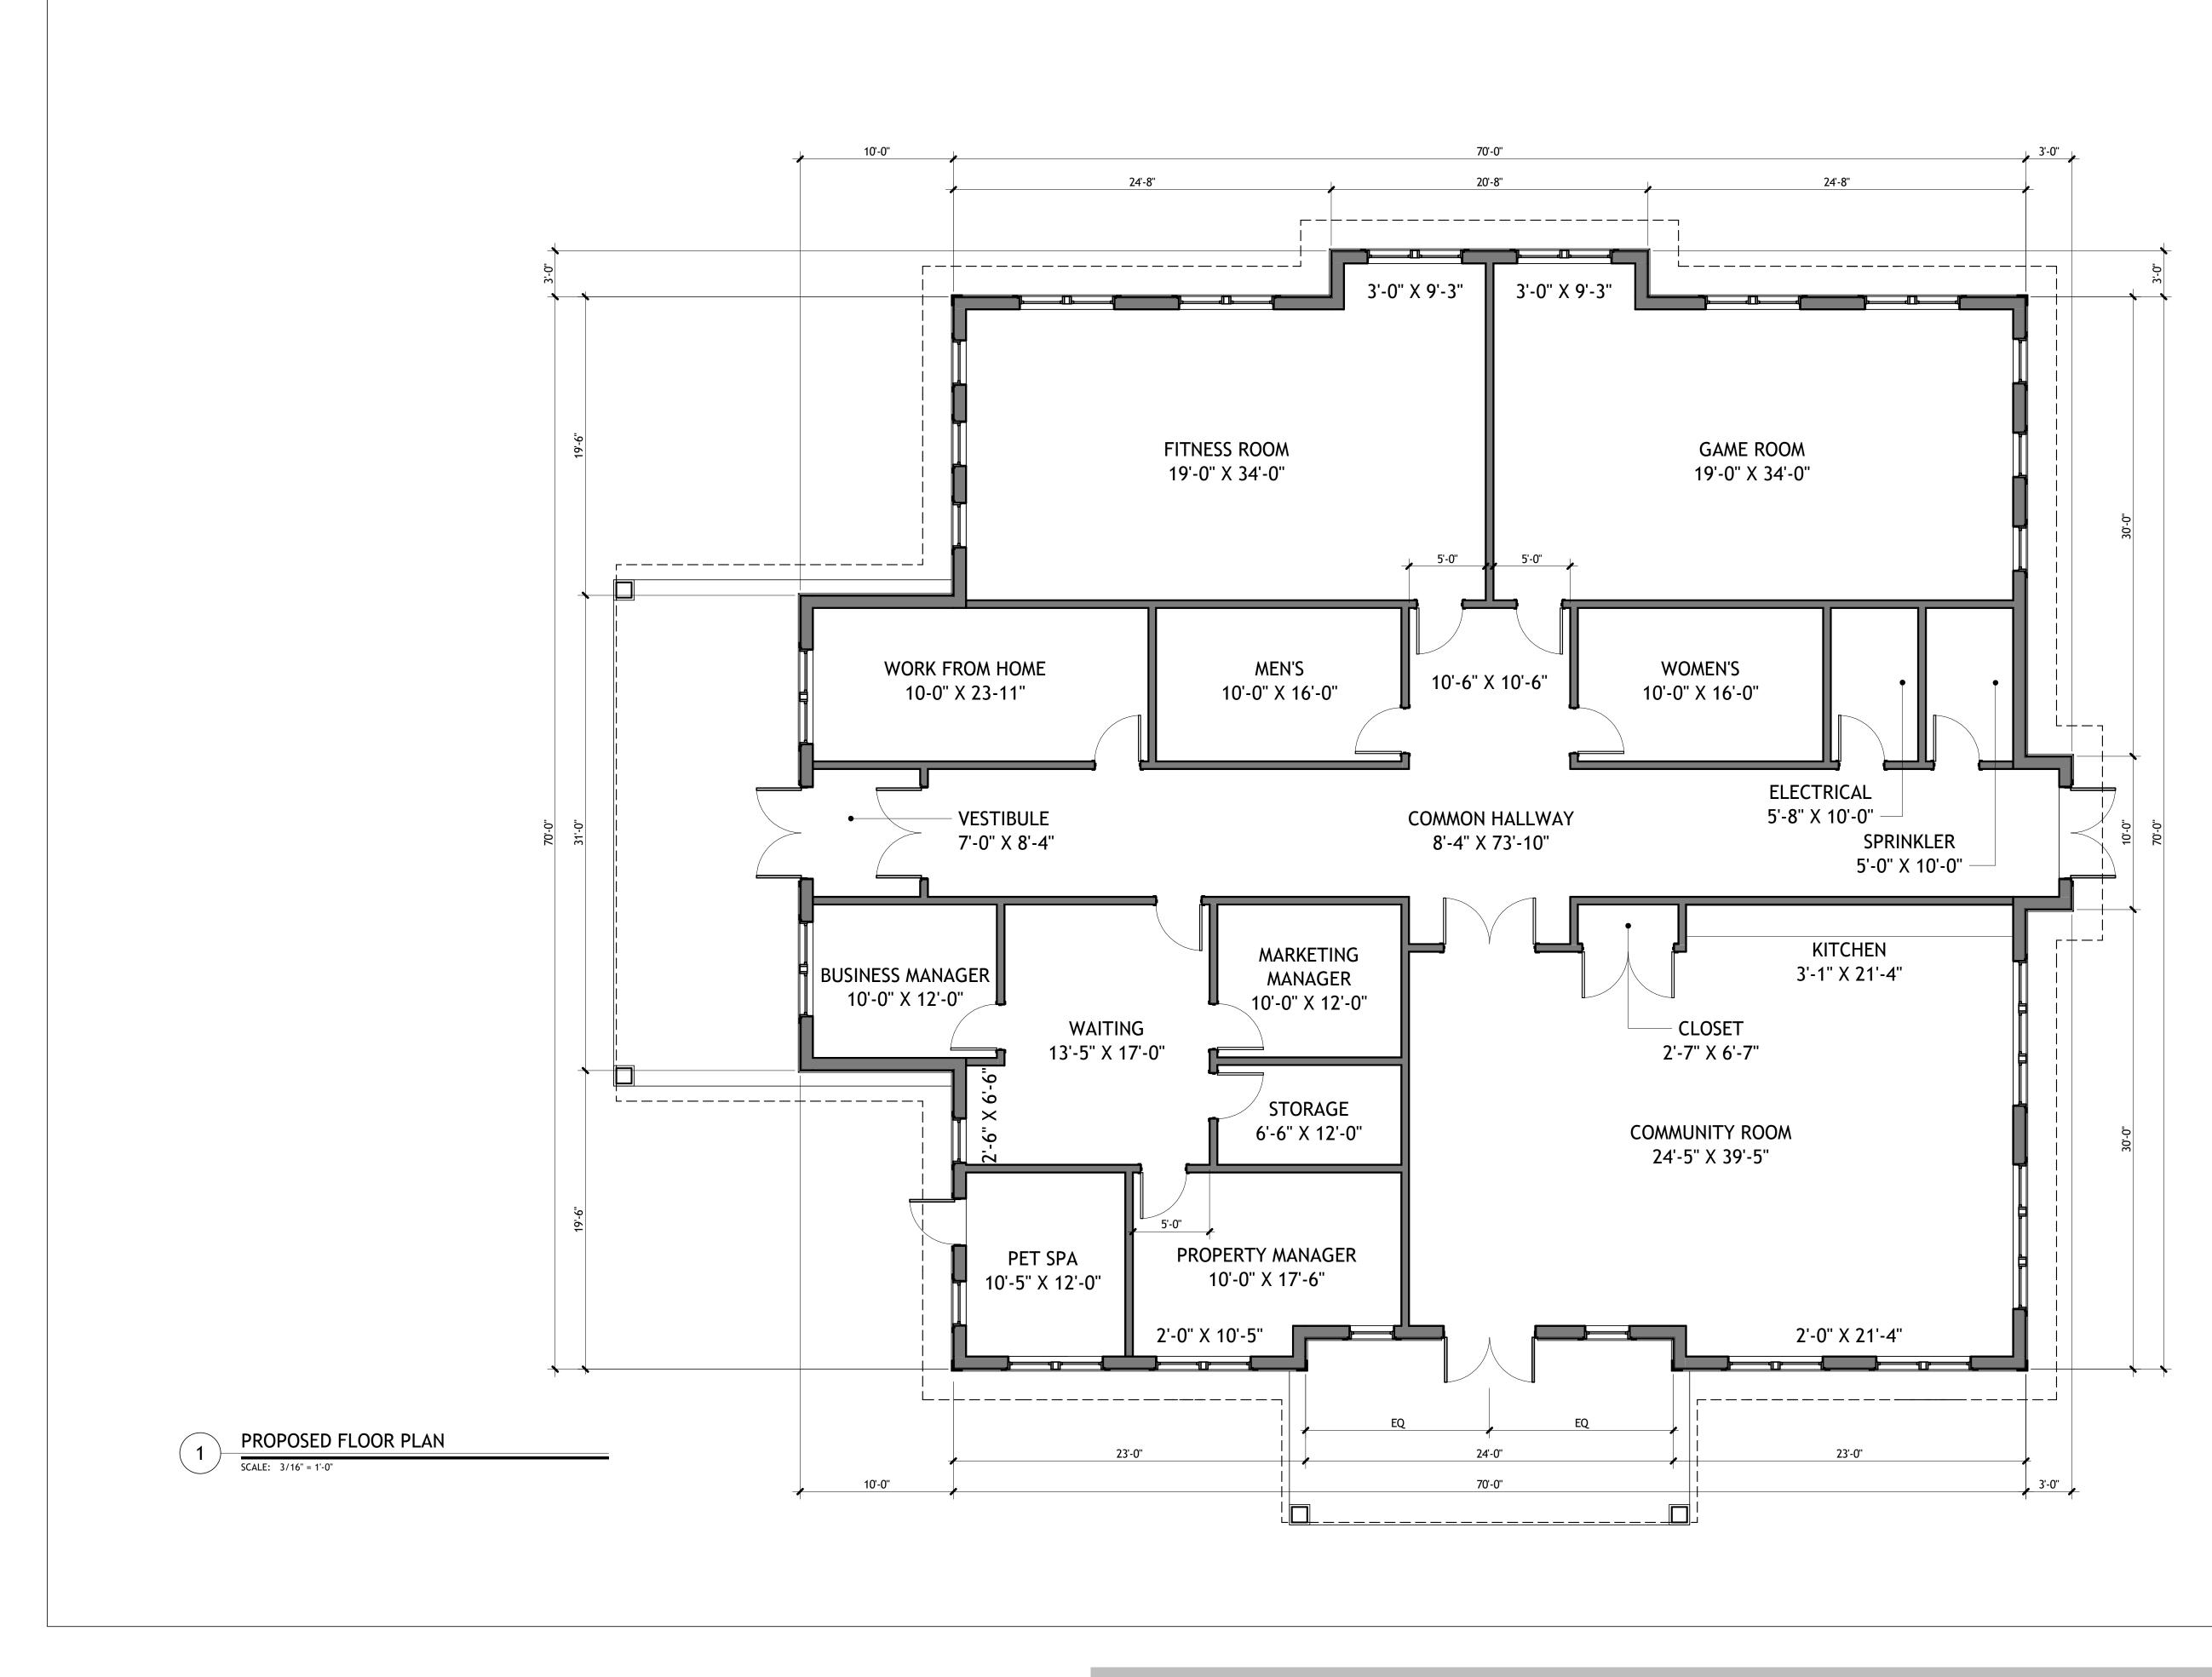

UNITS<br>TOTAL |  |  |  |
| ONE               | 26                        | 182                    | 55%                 |  |  |  |
| тwo               | 17                        | 119                    | 35%                 |  |  |  |
| THREE             | 05                        | 35                     | 10%                 |  |  |  |
| TOTAL             | 48                        | 336                    | 100%                |  |  |  |



COMMON BUILDING



THREE BEDROOM UNIT



TWO BEDROOM UNIT

ONE BEDROOM UNIT





Gorman Richardson Lewis Architects

# **RESIDENTIAL BUILDING RENDERED FRONT ELEVATION**





R A Gorman Richardson Lewis Architects

### **RESIDENCES AT EDAVILLE** TYPICAL RESIDENTIAL BUILDING ELEVATIONS





### RESIDENCES AT EDAVILLE COMMUNITY BUILDING RENDERING



G R L A Gorman Richardson Lewis Architects

### RESIDENCES AT EDAVILLE COMMUNITY BUILDING PLAN



### R A Gorman Richardson Lewis Architects





PROPOSED WEST ELEVATION















### **RESIDENCES AT EDAVILLE** COMMUNITY BUILDING ELEVATIONS