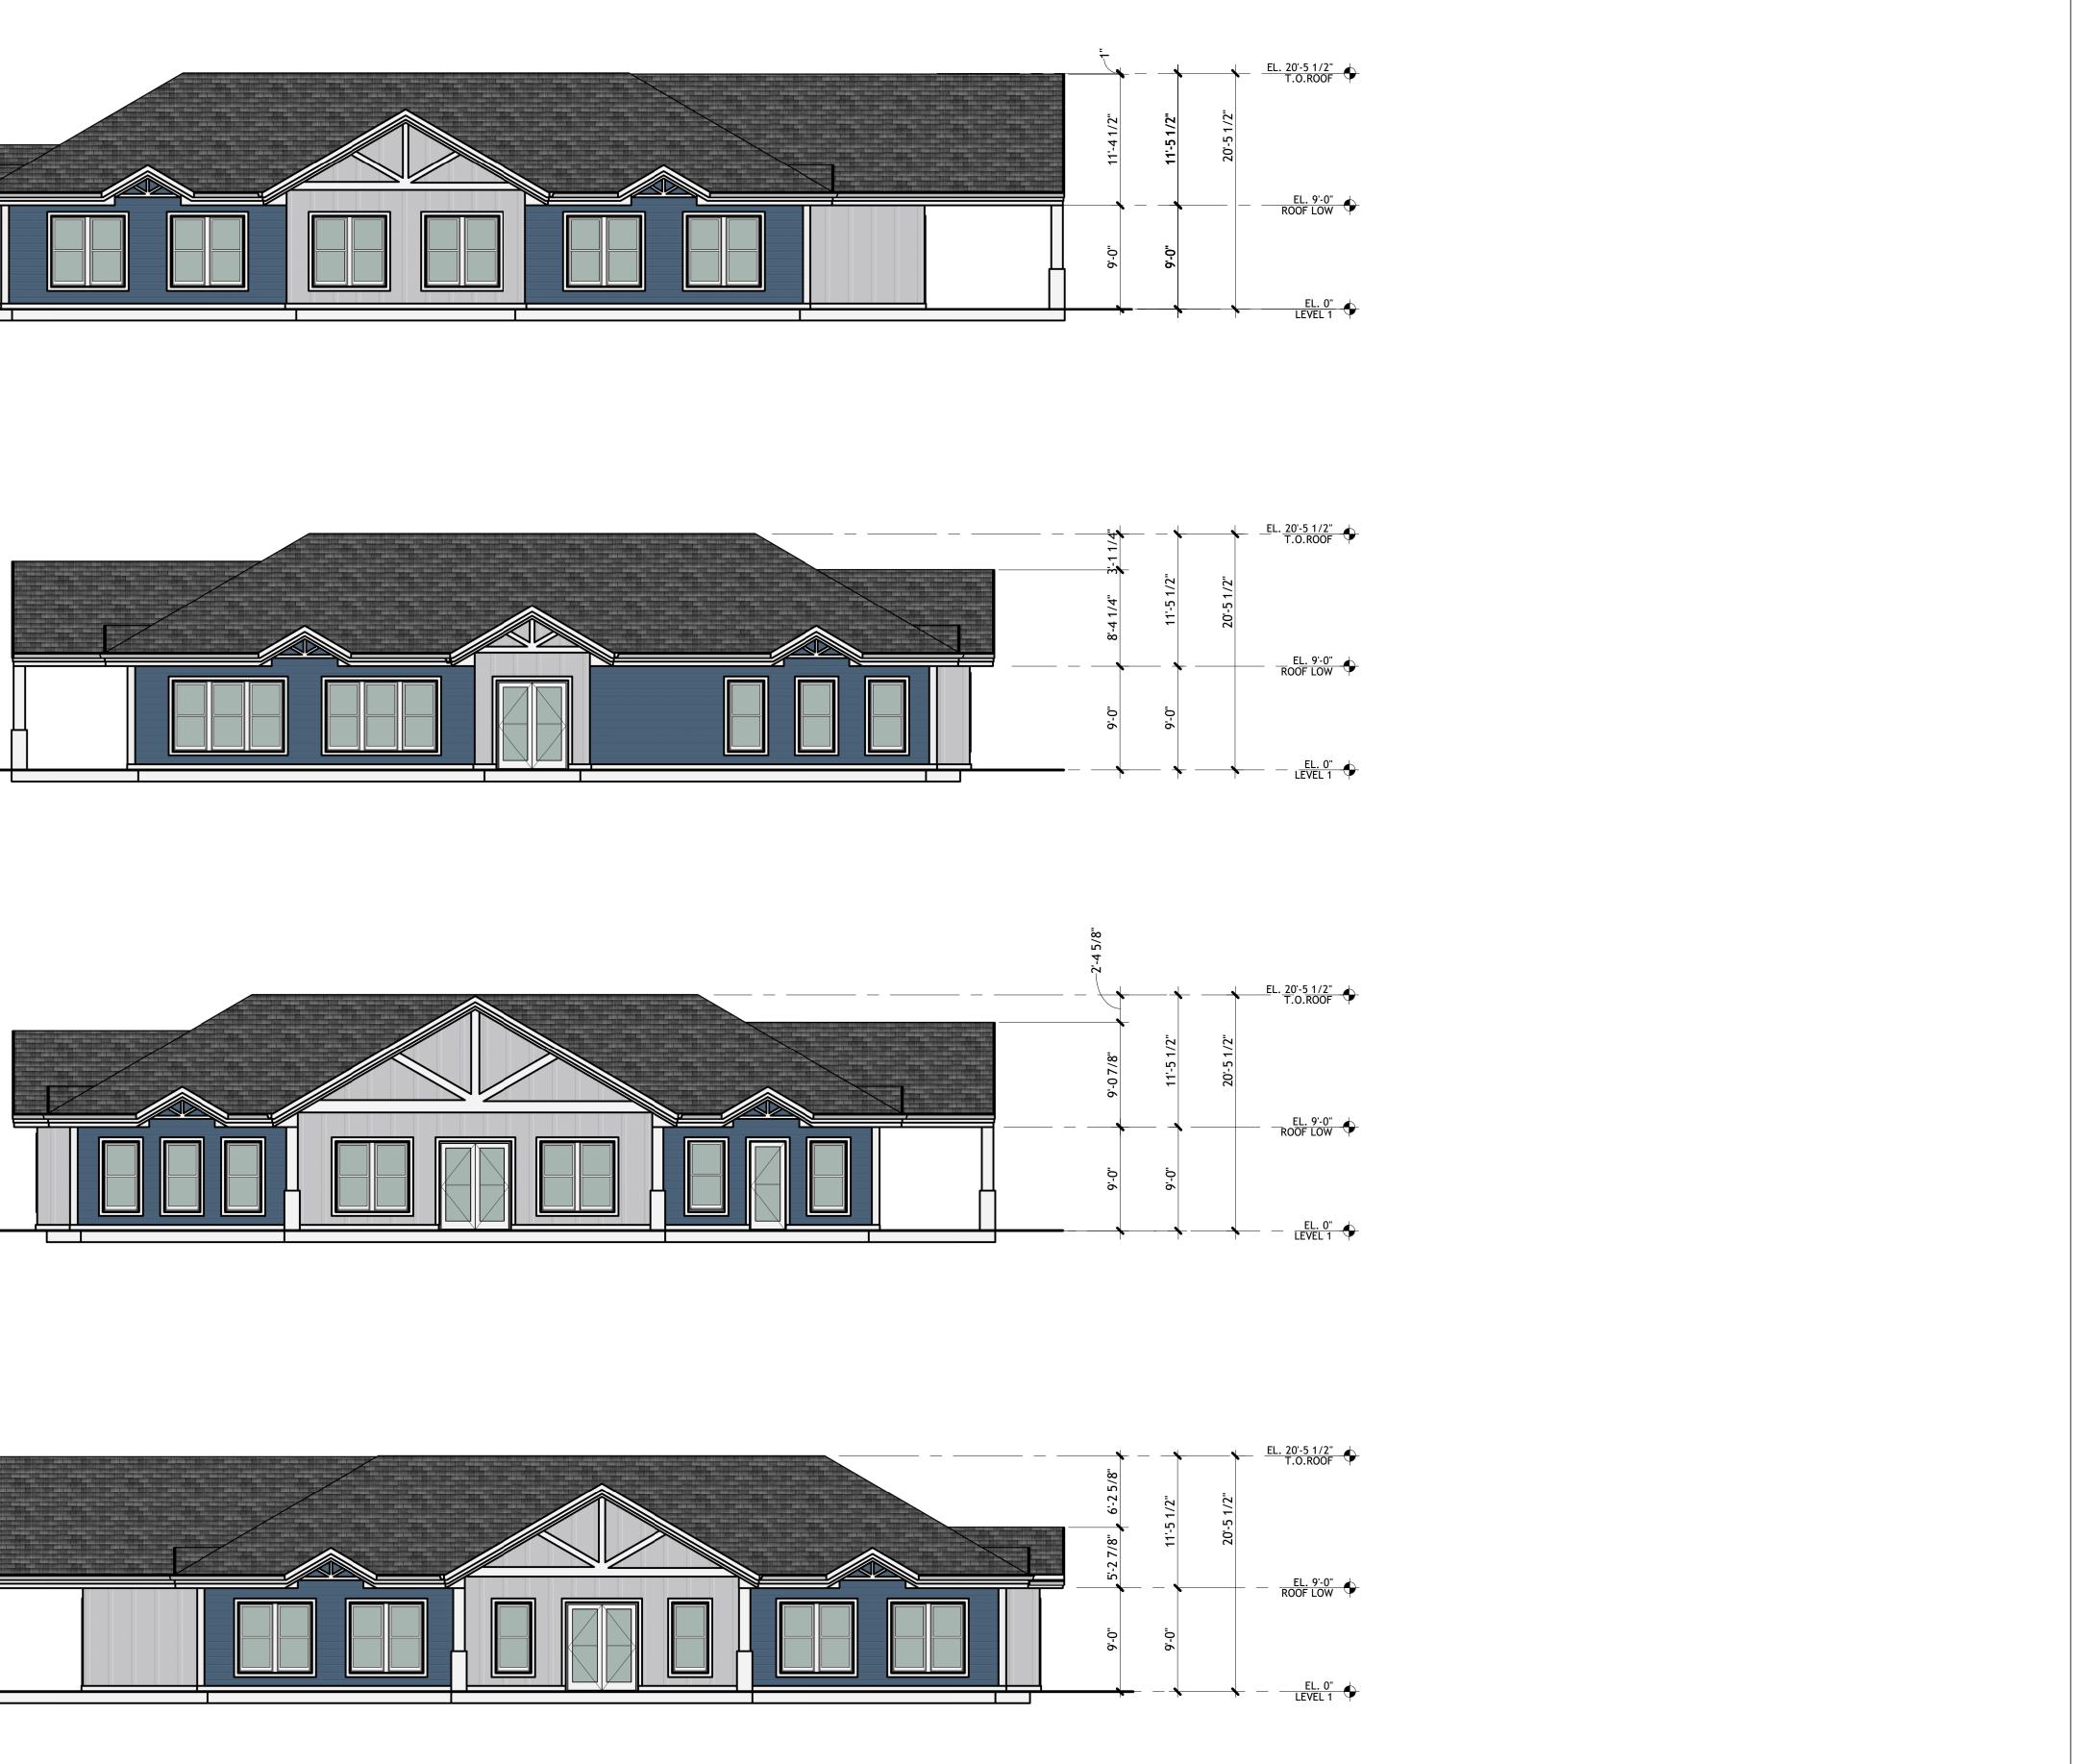

| 35%                 |  |  |  |
| THREE             | 05                        | 35                     | 10%                 |  |  |  |
| TOTAL             | 48                        | 336                    | 100%                |  |  |  |



COMMON BUILDING



THREE BEDROOM UNIT



TWO BEDROOM UNIT

ONE BEDROOM UNIT





Gorman Richardson Lewis Architects

# **RESIDENTIAL BUILDING RENDERED FRONT ELEVATION**





R A Gorman Richardson Lewis Architects

### **RESIDENCES AT EDAVILLE** TYPICAL RESIDENTIAL BUILDING ELEVATIONS





### RESIDENCES AT EDAVILLE COMMUNITY BUILDING RENDERING



G R L A Gorman Richardson Lewis Architects

### RESIDENCES AT EDAVILLE COMMUNITY BUILDING PLAN



### R A Gorman Richardson Lewis Architects





PROPOSED WEST ELEVATION















### **RESIDENCES AT EDAVILLE** COMMUNITY BUILDING ELEVATIONS