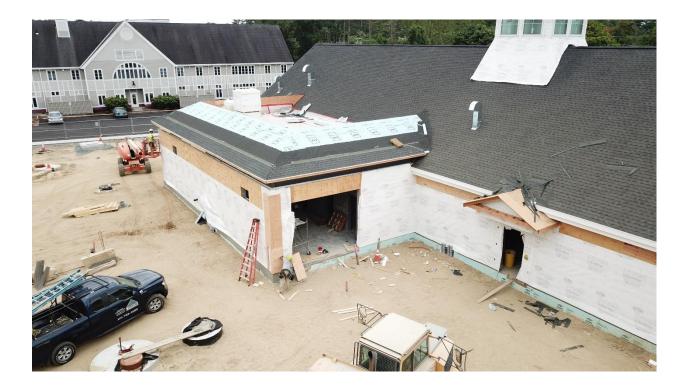

## **GENERAL COMMENTARY OF MONTHLY PROGRESS**

During the month of July, sitework continued with Dig-It excavating for the 30,000 gallon water storage tank to be installed. They began to set up a shoring system for the safety of the upcoming installation. American Electrical continued installing electrical conduit within the CMU walls, coordinating with the masons. LaPan began in-wall plumbing rough and setting carriers for toilets and sinks. G&H was on site briefly to install roof curbs. Commercial Masonry continued installing CMU masonry walls at the Sally Port and cell areas, with Briggs inspecting their mortar and grout periodically. All results have been favorable and approved. Barber Drywall continued the exterior insulated panels, exterior soffit framing, plywood installation and also began layout of the interior metal framing. Empire continued placing plywood on roof trusses and bracing. They also began installing the sub fascia on the exterior of the building. Belcour began roofing with installing shingles on each elevation and felt at the cupola. Tower installed plywood backing in the Communications Room. Engineering Welding and Fabricating began welding and installing the angle on top of steel beam in Sally Port. They also returned to install the final bolts at the Sally Port and field measured for the Ships Ladder. Szewczak Associates visited the site to inspect the steel work and found no issues. The Town's Building Inspector will visit the site again for a progress walk-through in the beginning of August once weather tight.

### Week of June 29

• Continued exterior insulated panels.

### Week of July 6

- o Continued exterior insulated panels on the west elevation.
- Continued exterior insulated panels on the exterior dispatch wall and exterior steel studs.
- Continued exterior insulated panels on the exterior dispatch wall.
- Continued exterior insulated panels on the rear of building.