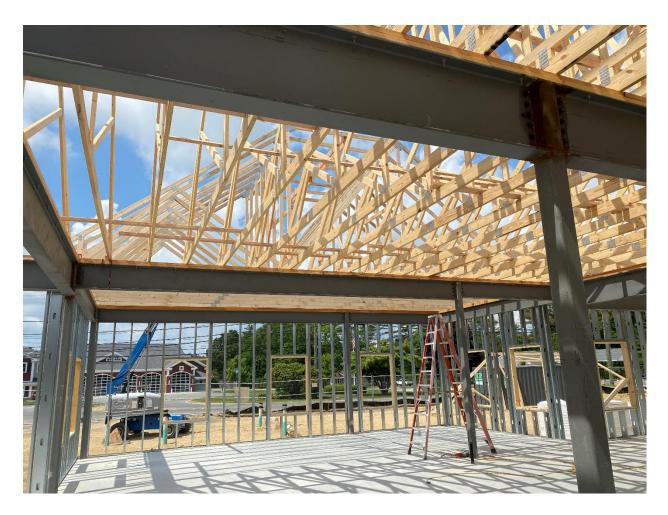

### Week of July 6

- Continued placing plywood on roof and bracing off trusses on gables.
- Continued placing plywood on truss peaks and installing 5/8" plywood.
- Continued placing top of trusses at the main roof and plywood the roof area below main trusses.
- Continued framing of cupola and setting side walls on roof, plywood continues.
- Continued plywood at roof area and framing in cupola roof section.

### Week of July 13

- Continued placing plywood on roof trusses and bracing.
- Continued placing plywood on roof trusses and gable, finished 2x8 on exterior.
- Continued placing plywood on roof trusses and front gable ends, continued framing.
- Began installing winter guard and roofing protection on east side of roof.