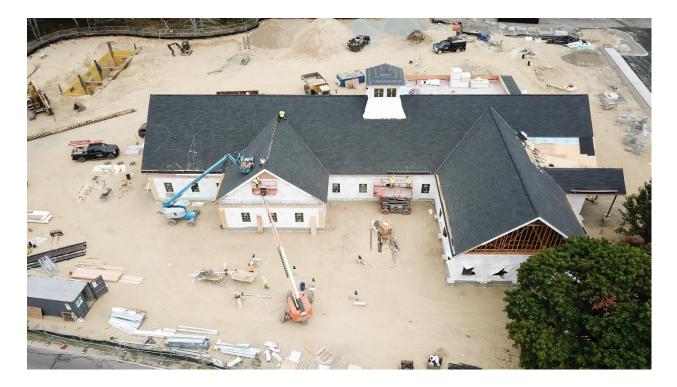

## **GENERAL COMMENTARY OF MONTHLY PROGRESS**

During the month of July, sitework continued with Dig-It excavating for the 30,000 gallon water storage tank to be installed. They began to set up a shoring system for the safety of the upcoming installation. American Electrical continued installing electrical conduit within the CMU walls, coordinating with the masons. LaPan began in-wall plumbing rough and setting carriers for toilets and sinks. G&H was on site briefly to install roof curbs. Commercial Masonry continued installing CMU masonry walls at the Sally Port and cell areas, with Briggs inspecting their mortar and grout periodically. All results have been favorable and approved. Barber Drywall continued the exterior insulated panels, exterior soffit framing, plywood installation and also began layout of the interior metal framing. Empire continued placing plywood on roof trusses and bracing. They also began installing the sub fascia on the exterior of the building. Belcour began roofing with installing shingles on each elevation and felt at the cupola. Tower installed plywood backing in the Communications Room. Engineering Welding and Fabricating began welding and installing the angle on top of steel beam in Sally Port. They also returned to install the final bolts at the Sally Port and field measured for the Ships Ladder. Szewczak Associates visited the site to inspect the steel work and found no issues. The Town's Building Inspector will visit the site again for a progress walk-through in the beginning of August once weather tight.