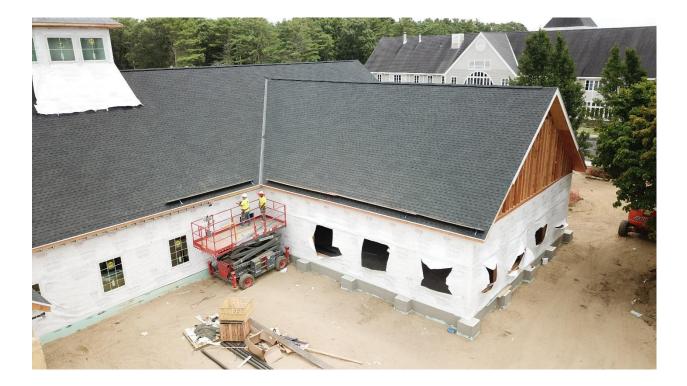

### Week of July 13

- Continued placing plywood on roof trusses and bracing.
- Continued placing plywood on roof trusses and gable, finished 2x8 on exterior.
- Continued placing plywood on roof trusses and front gable ends, continued framing.
- Began installing winter guard and roofing protection on east side of roof.

### Week of July 20

- Continued nailing down roof plywood at Sally Port.
- Continued nailing down roof plywood and finishing trusses.
- o Continued trusses in Sally Port and worked on cat walk inside. Finished front gable ends.
- Continued trusses and sub fascia at Training Room.
- Continued trusses and sub fascia at Sally Port.
- Continued installing shingles on east exterior roof.
- Continued valleys in main roof front area.
- Continued shingles at west exterior roof.