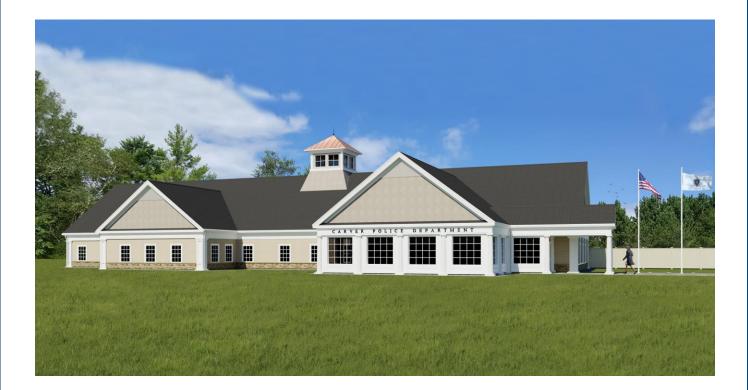

## HOT ITEMS

Integrated Technology – proposal was signed with New Era and an upcoming meeting will be held with American Electrical to coordinate scope and schedule.

Cupola – the new cupola color will be copper and is reflected in the new rendering of the site.