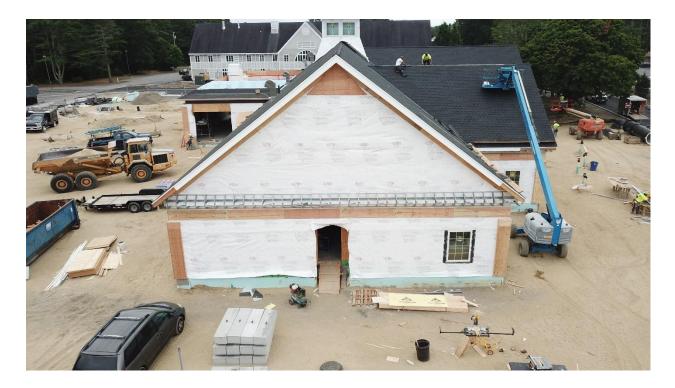

## **GENERAL COMMENTARY OF MONTHLY PROGRESS**

During the month of July, sitework continued with Dig-It excavating for the 30,000 gallon water storage tank to be installed. They began to set up a shoring system for the safety of the upcoming installation. American Electrical continued installing electrical conduit within the CMU walls, coordinating with the masons. LaPan began in-wall plumbing rough and setting carriers for toilets and sinks. G&H was on site briefly to install roof curbs. Commercial Masonry continued installing CMU masonry walls at the Sally Port and cell areas, with Briggs inspecting their mortar and grout periodically. All results have been favorable and approved. Barber Drywall continued the exterior insulated panels, exterior soffit framing, plywood installation and also began layout of the interior metal framing. Empire continued placing plywood on roof trusses and bracing. They also began installing the sub fascia on the exterior of the building. Belcour began roofing with installing shingles on each elevation and felt at the cupola. Tower installed plywood backing in the Communications Room. Engineering Welding and Fabricating began welding and installing the angle on top of steel beam in Sally Port. They also returned to install the final bolts at the Sally Port and field measured for the Ships Ladder. Szewczak Associates visited the site to inspect the steel work and found no issues. The Town's Building Inspector will visit the site again for a progress walk-through in the beginning of August once weather tight.

### Week of July 6

- Continued placing plywood on roof and bracing off trusses on gables.
- Continued placing plywood on truss peaks and installing 5/8" plywood.
- Continued placing top of trusses at the main roof and plywood the roof area below main trusses.
- Continued framing of cupola and setting side walls on roof, plywood continues.
- Continued plywood at roof area and framing in cupola roof section.

### Week of July 13

- Continued placing plywood on roof trusses and bracing.
- Continued placing plywood on roof trusses and gable, finished 2x8 on exterior.
- Continued placing plywood on roof trusses and front gable ends, continued framing.
- Began installing winter guard and roofing protection on east side of roof.