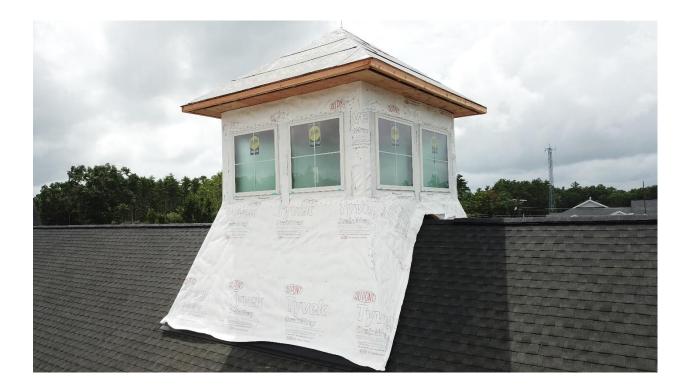

## HOT ITEMS

Integrated Technology – proposal was signed with New Era and an upcoming meeting will be held with American Electrical to coordinate scope and schedule.

Cupola – the new cupola color will be copper and is reflected in the new rendering of the site.

### Week of July 27

- Continued framing and trusses above entry way.
- Continued framing and trusses above entry way. Continued plywood on Sally Port trusses.
- Continued installing windows and Sally Port blocking. Continued Tyvek at cupola.

# **MONTHLY PROGRESS REPORT**

- Continued framing final section of entry way. Continued Tyvek on cupola. Continued setting windows at cupola.
- Finished roof cricket as south side.
- Continued roofing at front elevation valleys.
- o Continued shingles at front of building and valley installation on west exterior.
- Continued shingles at west elevation.
- o Continued installing felt at cupola roof. Continued shingles at south side.