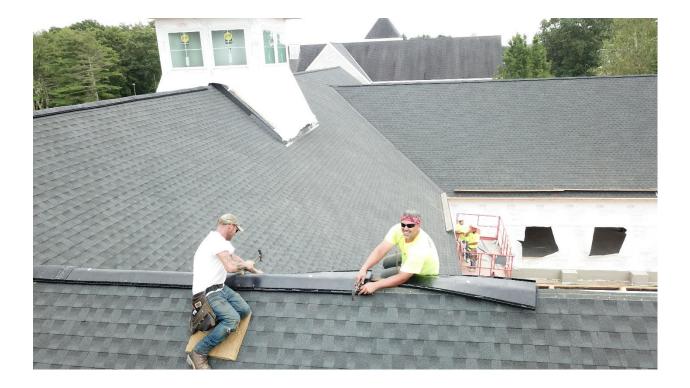

## **GENERAL COMMENTARY OF MONTHLY PROGRESS**

During the month of July, sitework continued with Dig-It excavating for the 30,000 gallon water storage tank to be installed. They began to set up a shoring system for the safety of the upcoming installation. American Electrical continued installing electrical conduit within the CMU walls, coordinating with the masons. LaPan began in-wall plumbing rough and setting carriers for toilets and sinks. G&H was on site briefly to install roof curbs. Commercial Masonry continued installing CMU masonry walls at the Sally Port and cell areas, with Briggs inspecting their mortar and grout periodically. All results have been favorable and approved. Barber Drywall continued the exterior insulated panels, exterior soffit framing, plywood installation and also began layout of the interior metal framing. Empire continued placing plywood on roof trusses and bracing. They also began installing the sub fascia on the exterior of the building. Belcour began roofing with installing shingles on each elevation and felt at the cupola. Tower installed plywood backing in the Communications Room. Engineering Welding and Fabricating began welding and installing the angle on top of steel beam in Sally Port. They also returned to install the final bolts at the Sally Port and field measured for the Ships Ladder. Szewczak Associates visited the site to inspect the steel work and found no issues. The Town's Building Inspector will visit the site again for a progress walk-through in the beginning of August once weather tight.

### Week of July 20

- Continued nailing down roof plywood at Sally Port.
- Continued nailing down roof plywood and finishing trusses.
- o Continued trusses in Sally Port and worked on cat walk inside. Finished front gable ends.
- Continued trusses and sub fascia at Training Room.
- Continued trusses and sub fascia at Sally Port.
- Continued installing shingles on east exterior roof.
- Continued valleys in main roof front area.
- Continued shingles at west exterior roof.