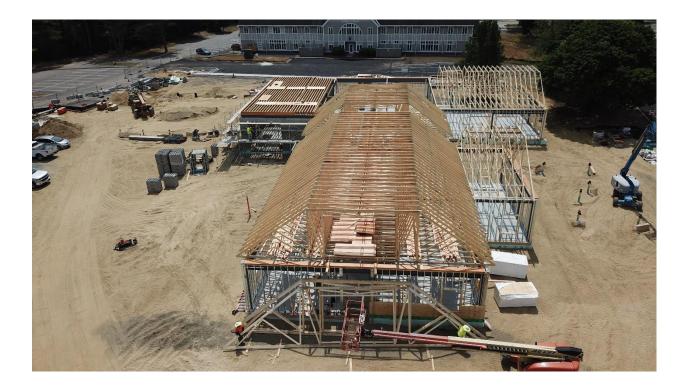

## **GENERAL COMMENTARY OF MONTHLY PROGRESS**

During the month of July, sitework continued with Dig-It excavating for the 30,000 gallon water storage tank to be installed. They began to set up a shoring system for the safety of the upcoming installation. American Electrical continued installing electrical conduit within the CMU walls, coordinating with the masons. LaPan began in-wall plumbing rough and setting carriers for toilets and sinks. G&H was on site briefly to install roof curbs. Commercial Masonry continued installing CMU masonry walls at the Sally Port and cell areas, with Briggs inspecting their mortar and grout periodically. All results have been favorable and approved. Barber Drywall continued the exterior insulated panels, exterior soffit framing, plywood installation and also began layout of the interior metal framing. Empire continued placing plywood on roof trusses and bracing. They also began installing the sub fascia on the exterior of the building. Belcour began roofing with installing shingles on each elevation and felt at the cupola. Tower installed plywood backing in the Communications Room. Engineering Welding and Fabricating began welding and installing the angle on top of steel beam in Sally Port. They also returned to install the final bolts at the Sally Port and field measured for the Ships Ladder. Szewczak Associates visited the site to inspect the steel work and found no issues. The Town's Building Inspector will visit the site again for a progress walk-through in the beginning of August once weather tight.

### Week of July 6

- Continued placing plywood on roof and bracing off trusses on gables.
- Continued placing plywood on truss peaks and installing 5/8" plywood.
- Continued placing top of trusses at the main roof and plywood the roof area below main trusses.
- Continued framing of cupola and setting side walls on roof, plywood continues.
- Continued plywood at roof area and framing in cupola roof section.