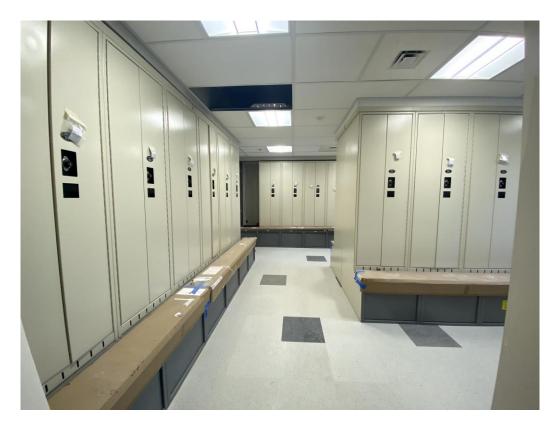

o Continues electrical items in sally port and outbuilding lighting.
- Placing exterior light poles, connecting wiring.

#### Week of January 25

- o Installing electrical connections inside sally port for controls and fire alarm devices.
- Working in Communications Room electrical connections and placing racks.
- o Installing lighting fixtures inside outbuilding storage areas.
- o Installing connections in the comm room misc items in sally port.
- o Punching down comm wiring to racks. Continue control wiring.



#### <u>DIVISION 31 – EARTHWORK</u> Section 31 20 00 Earth Moving

#### Week of January 4 and 11

o Not on site.

#### Week of January 18

o Placing loam in the main entry area front.

#### Week of January 25

o Bringing in loam and spreading it around the side of the building.



Men's Locker Room



Millwork and Sinks Installed



Bathroom Finishes



**Break Room and Lockers** 



Training Room Progress



**Booking Rooms** 



Ceiling Tiles Completed



**Communications Room Racks** 

# **Carver Police Department** 12.30.20

### **3 WEEK LOOK AHEAD SCHEDULE**

|                                |    | emb |    |    |    |   |   |   | Jan | ua:v |   |   |   |   |    |    |    |    |    |    |    |                    |
|--------------------------------|----|-----|----|----|----|---|---|---|-----|------|---|---|---|---|----|----|----|----|----|----|----|--------------------|
| DATE                           | 27 | 28  | 29 | 30 | 31 | 1 | 2 | 3 | 4   | 5    | 6 | 7 | 8 | 9 | 10 | 11 | 12 | 13 | 14 | 15 | 16 | COMMENTS           |
|                                |