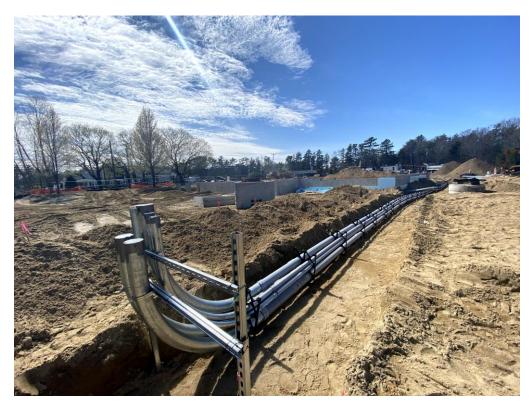

#### **GENERAL COMMENTARY OF MONTHLY PROGRESS**

During the month of April, sitework continued with Dig-It wrapping up the drainage structures and removing the road by the library. They coordinated the ductbanks on site with American Electrical. They began backfilling the interior of the building to subgrade and created a ramp for access. They also coordinated the water line installation and digging the trench. Footings, foundation walls, and interior piers were completed and anchor bolts were set. The leveling plates will be grouted by Tower in the beginning of May. Underground coordination drawings were submitted and approved. Underground utilities began including plumbing, electrical and fire suppression. The septic system installation is scheduled to start on May 4<sup>th</sup> with the Town's vendor: Page Corporation. Site steel verification took place and structural steel is currently scheduled towards the end of May. American Electrical has been on site coordinating work such as the transformed pad, ductbanks, and utility poles needed for the main power and communication lines. The Town's Plumbing Inspector inspected and approved the underground plumbing main. Bill Fluhr, Structural Engineer from Szewczak Associates on site to review footings and foundation walls; he issued a field report with no issues noted. Briggs has consistently been on site to review and inspect rebar and concrete. They also completed compaction testing within the interior of the building.

#### Week of April 27

o Began installing secondary duct bank.

#### Week of April 6

- o Digging up the road for the water line near the library.
- O Digging for temp power to the building.
- o Backfilled and placed crushed stone after under slab plumbing approved.
- o Putting the gates in for the storm drain, connecting storm drain with pipe, laying out ductbanks.