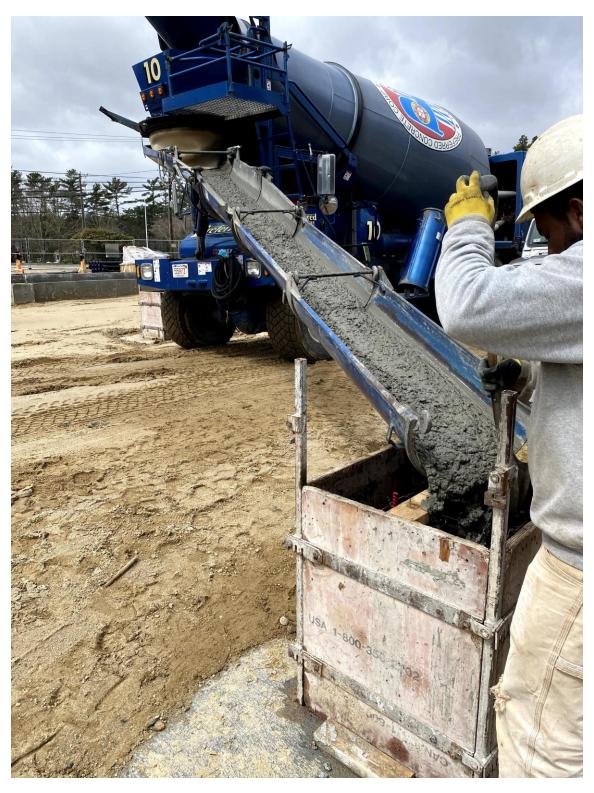

#### Week of March 30

- Laid out rebar for foundation walls.
- o Installed forms for foundation walls.

#### Week of April 6

- o Installed bolts and base plates at foundation walls and poured 35CY of concrete.
- o Continued installation of rebar for foundation walls.
- o Removed forms after the concrete pour.

#### Week of April 13

- Worked on forms and rebar for foundation walls.
- o Poured 29.5CY of concrete.
- o Removed bracing and started on forms for the next pour.
- o Removed forms from the foundation walls.

#### Week of April 20

- o Started remaining foundation wall forms and placing rebar.
- o Poured last section of foundation walls.
- o Laid out interior piers and placed rebar.
- o Began removing bracing on forms.
- o Removed forms on foundation walls.
- o Placing rebar and forms for interior piers.
- o Poured 5CY of concrete.
- o Removed forms from interior piers.

#### Week of April 27

- o Placed forms and rebar for interior piers.
- o Poured 5CY at last section of interior piers.
- o Removed forms from interior piers.