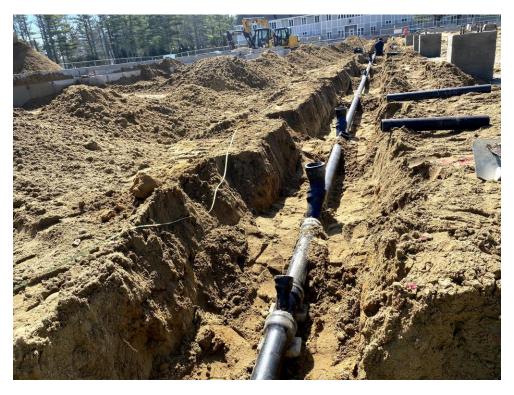

#### **GENERAL COMMENTARY OF MONTHLY PROGRESS**

During the month of April, sitework continued with Dig-It wrapping up the drainage structures and removing the road by the library. They coordinated the ductbanks on site with American Electrical. They began backfilling the interior of the building to subgrade and created a ramp for access. They also coordinated the water line installation and digging the trench. Footings, foundation walls, and interior piers were completed and anchor bolts were set. The leveling plates will be grouted by Tower in the beginning of May. Underground coordination drawings were submitted and approved. Underground utilities began including plumbing, electrical and fire suppression. The septic system installation is scheduled to start on May 4<sup>th</sup> with the Town's vendor: Page Corporation. Site steel verification took place and structural steel is currently scheduled towards the end of May. American Electrical has been on site coordinating work such as the transformed pad, ductbanks, and utility poles needed for the main power and communication lines. The Town's Plumbing Inspector inspected and approved the underground plumbing main. Bill Fluhr, Structural Engineer from Szewczak Associates on site to review footings and foundation walls; he issued a field report with no issues noted. Briggs has consistently been on site to review and inspect rebar and concrete. They also completed compaction testing within the interior of the building.

#### Week of April 27

- o Began underground plumbing layout.
- o Began installing underground plumbing main.
- o Completed main and inspected.