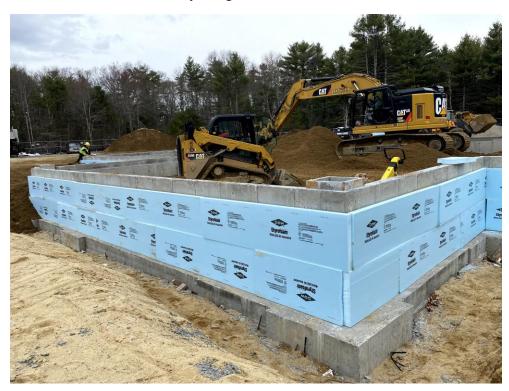

#### **GENERAL COMMENTARY OF MONTHLY PROGRESS**

During the month of April, sitework continued with Dig-It wrapping up the drainage structures and removing the road by the library. They coordinated the ductbanks on site with American Electrical. They began backfilling the interior of the building to subgrade and created a ramp for access. They also coordinated the water line installation and digging the trench. Footings, foundation walls, and interior piers were completed and anchor bolts were set. The leveling plates will be grouted by Tower in the beginning of May. Underground coordination drawings were submitted and approved. Underground utilities began including plumbing, electrical and fire suppression. The septic system installation is scheduled to start on May 4<sup>th</sup> with the Town's vendor: Page Corporation. Site steel verification took place and structural steel is currently scheduled towards the end of May. American Electrical has been on site coordinating work such as the transformed pad, ductbanks, and utility poles needed for the main power and communication lines. The Town's Plumbing Inspector inspected and approved the underground plumbing main. Bill Fluhr, Structural Engineer from Szewczak Associates on site to review footings and foundation walls; he issued a field report with no issues noted. Briggs has consistently been on site to review and inspect rebar and concrete. They also completed compaction testing within the interior of the building.

#### Week of April 20

- o Backfilling the interior of the building and placing insulation on the exterior of foundation walls.
- o Created and rolled a ramp to the interior of building.
- o Backfilling the interior of the building and performed compaction testing at 11 test locations.
- Working on the water line and digging trench, laid out the transformer pad and added section of drainage pipe.
- o Digging for structural fill at outbuilding.

#### Week of April 27

- o Backfilling and compacting interior of building.
- o Laying out ductbanks and backfilling exterior of building and continue installing insulation.
- o Continuing duct banks and delivering crushed stone.
- o Backfill interior of building and excavated for drain line.
- o Pouring concrete at electrical ductbank and backfilling.
- o Created ramp to building.
- o Backfilled around the drain pipe at interior of building.