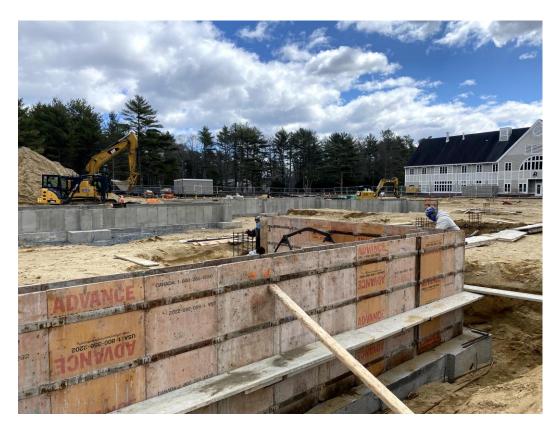

#### **GENERAL COMMENTARY OF MONTHLY PROGRESS**

During the month of April, sitework continued with Dig-It wrapping up the drainage structures and removing the road by the library. They coordinated the ductbanks on site with American Electrical. They began backfilling the interior of the building to subgrade and created a ramp for access. They also coordinated the water line installation and digging the trench. Footings, foundation walls, and interior piers were completed and anchor bolts were set. The leveling plates will be grouted by Tower in the beginning of May. Underground coordination drawings were submitted and approved. Underground utilities began including plumbing, electrical and fire suppression. The septic system installation is scheduled to start on May 4<sup>th</sup> with the Town's vendor: Page Corporation. Site steel verification took place and structural steel is currently scheduled towards the end of May. American Electrical has been on site coordinating work such as the transformed pad, ductbanks, and utility poles needed for the main power and communication lines. The Town's Plumbing Inspector inspected and approved the underground plumbing main. Bill Fluhr, Structural Engineer from Szewczak Associates on site to review footings and foundation walls; he issued a field report with no issues noted. Briggs has consistently been on site to review and inspect rebar and concrete. They also completed compaction testing within the interior of the building.

#### Week of March 30

- Laid out rebar for foundation walls.
- o Installed forms for foundation walls.

#### Week of April 6

- o Installed bolts and base plates at foundation walls and poured 35CY of concrete.
- o Continued installation of rebar for foundation walls.
- o Removed forms after the concrete pour.

#### Week of April 13

- Worked on forms and rebar for foundation walls.
- o Poured 29.5CY of concrete.
- o Removed bracing and started on forms for the next pour.
- o Removed forms from the foundation walls.