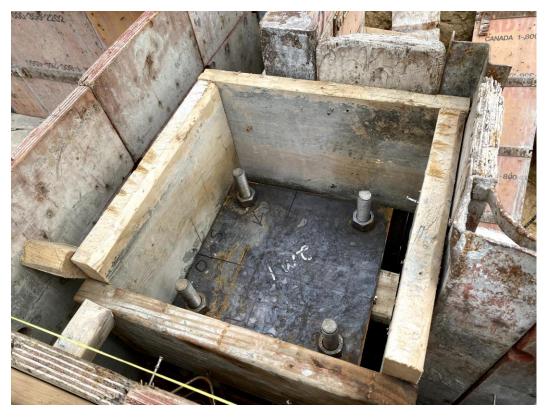

#### **GENERAL COMMENTARY OF MONTHLY PROGRESS**

During the month of April, sitework continued with Dig-It wrapping up the drainage structures and removing the road by the library. They coordinated the ductbanks on site with American Electrical. They began backfilling the interior of the building to subgrade and created a ramp for access. They also coordinated the water line installation and digging the trench. Footings, foundation walls, and interior piers were completed and anchor bolts were set. The leveling plates will be grouted by Tower in the beginning of May. Underground coordination drawings were submitted and approved. Underground utilities began including plumbing, electrical and fire suppression. The septic system installation is scheduled to start on May 4<sup>th</sup> with the Town's vendor: Page Corporation. Site steel verification took place and structural steel is currently scheduled towards the end of May. American Electrical has been on site coordinating work such as the transformed pad, ductbanks, and utility poles needed for the main power and communication lines. The Town's Plumbing Inspector inspected and approved the underground plumbing main. Bill Fluhr, Structural Engineer from Szewczak Associates on site to review footings and foundation walls; he issued a field report with no issues noted. Briggs has consistently been on site to review and inspect rebar and concrete. They also completed compaction testing within the interior of the building.

Foundation Wall Forms

Base Plate

Project Sign on Center Street

Rigid Insulation Installed

Concrete Pour at Interior Piers

Underground Plumbing Main

Electrical Ductbank